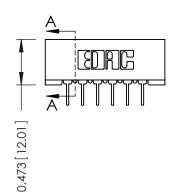

## SECTION A-A

| 307 / 357 Card Edge Connector<br>Part Number: 307-012-424-201 |          |                |  |
|---------------------------------------------------------------|----------|----------------|--|
|                                                               |          |                |  |
|                                                               | FDAC INC | THESE DRAWINGS |  |