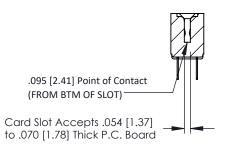

| <b>Mounting Option</b> | l |
|------------------------|---|
| No Mounting Lug        |   |

**Contact Detail** 

PC Tail .023x.013(0.58x0.33) - Tail LG=.213(5.41) .156 [3.96] Contact Spacing x .200 [5.08] Row Spacing