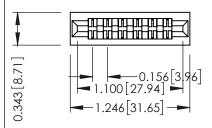

| <b>Mounting Option</b> | l |
|------------------------|---|
| No Mounting Lug        |   |

**Contact Detail** 

PC Tail .023x.013(0.58x0.33) - Tail LG=.213(5.41) .156 [3.96] Contact Spacing x .200 [5.08] Row Spacing