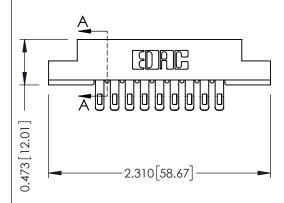

## SECTION A-A

307 ENG MASTER
DATE: AUG. 11/09

SHEET 1 OF 3

J.LEE

307 Assembly

NTS

| 307 / 357 Card Edge Connector<br>Part Number: 307-018-455-208 |                                                                 | AC  |
|---------------------------------------------------------------|-----------------------------------------------------------------|-----|
|                                                               |                                                                 | DF  |
|                                                               |                                                                 | C I |
| EDAC INC                                                      | ARE THE RECREETY OF FRACTING AND                                | S   |
| TORONTO, ONTAR                                                | SHALL NOT BE REPRODUCED, OR COPIED ON USED AS THE BASIS FOR THE | DF  |
| YOUR CONNECTION TO QUALITY & SERV                             | MANUFACTURE OR SALE OF APPARATUS                                |     |