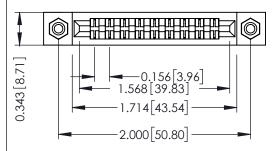

Mounting Option
#4-40 Unified Threaded Inserts

**Contact Detail** 

Extender Board Bend (Code 400 Contacts)
.156 [3.96] Contact Spacing x .200 [5.08] Row Spacing

THIS IS A C.A.D. GENERATED DRAWING DO NOT MAKE MANUAL REVISIONS TO MAS