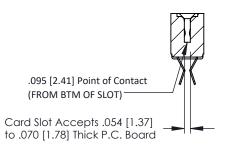

Mounting Option
#4-40 Unified Threaded Inserts

**Contact Detail** 

Extender Board Bend (Code 400 Contacts)
.156 [3.96] Contact Spacing x .200 [5.08] Row Spacing

THIS IS A C.A.D. GENERATED DRAWING DO NOT MAKE MANUAL REVISIONS TO MAS