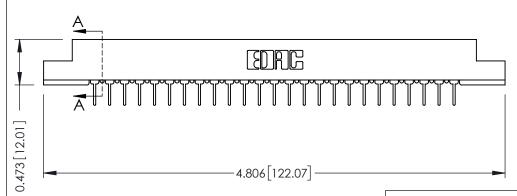

## SECTION A-A

.175 [4.45] Point of Contact (FROM BTM OF SLOT) Card Slot Accepts .054 [1.37] to .070 [1.78] Thick P.C. Board

**See Accompanying Pages for:** 

- **Contact Bend Details**
- **Mounting Options**