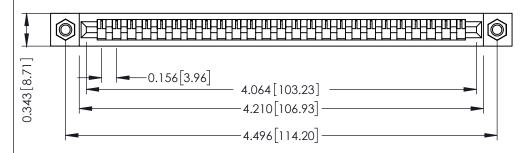

**Mounting Option** M3-0.5 Metric Threaded Inserts **Contact Detail** 

PC Tail .023x.013(0.58x0.33) - Tail LG=.213(5.41) .156 [3.96] Contact Spacing x .200 [5.08] Row Spacing

THIS IS A C.A.D. GENERATED DRAWING DO NOT MAKE MANUAL REVISIONS TO MASTER.