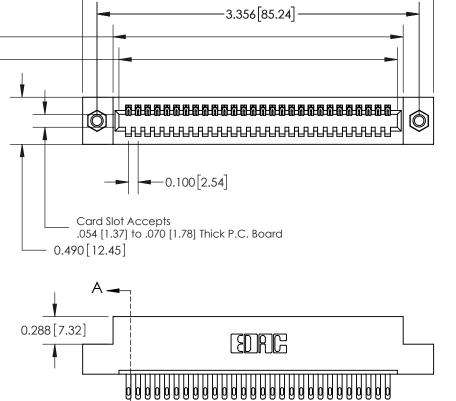

**Mounting Option** 07-M3-0.5 Metric Threaded Inserts -3.655 92.84 **─**0.100 [2.54] Card Slot Accepts

**Contact Detail** 

500-Wire Hole .050x.025(1.27x0.64) - Tail LG=.260(6.60) .100 [2.54] Contact Spacing x .300 [7.62] Row Spacing

0.600[15.24] **SECTION A-A** 

325 ENG MASTER

See Accompanying Page for: **Mounting Options** 

325 Card Edge Connector Part Number: 325-028-500-107

YOUR CONNECTION TO QUALITY & SERVICE

J.LEE DATE: OCT. 06/09 NTS SHEET 1 OF 2 325 Assembly