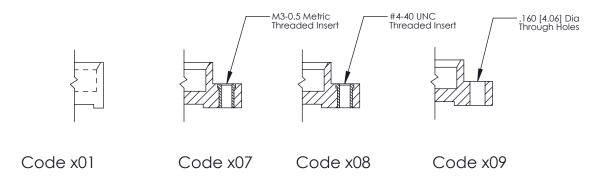

**Mounting Option** 07-M3-0.5 Metric Threaded Inserts -3.655 92.84 **─**0.100 [2.54] Card Slot Accepts

**Contact Detail** 

500-Wire Hole .050x.025(1.27x0.64) - Tail LG=.260(6.60) .100 [2.54] Contact Spacing x .300 [7.62] Row Spacing

THIS IS A C.A.D. GENERATED DRAWING
DO NOT MAKE MANUAL REVISIONS TO MASTER.

SSUE NUMBER

DRIGINAL

1

|  | 325 Card Edge Connector<br>Mounting Options                           |               |                                                               | ACAD REFERENCE NO. 325 ENG MASTER |             |         |           |
|--|-----------------------------------------------------------------------|---------------|---------------------------------------------------------------|-----------------------------------|-------------|---------|-----------|
|  |                                                                       |               |                                                               | DRAWN:                            | J.LEE       | DATE: O | CT. 06/09 |
|  |                                                                       |               |                                                               | CHECKED:                          |             | DATE:   |           |
|  | EDAC INC TORONTO, ONTARIO CANADA YOUR CONNECTION TO QUALITY & SERVICE |               | OR USED AS THE BASIS FOR THE MANUFACTURE OR SALE OF APPARATUS | SCALE:                            | NTS         | SHEET 2 | 2 OF 2    |
|  |                                                                       | ONIO, ONIARIO |                                                               | DRAWING                           | NUMBER      |         | ISSUE     |
|  |                                                                       | CANADA        |                                                               | 3                                 | 25 Assembly |         | 1         |