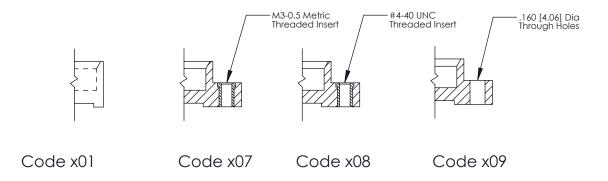

THIS IS A C.A.D. GENERATED DRAWING
DO NOT MAKE MANUAL REVISIONS TO MASTER.

ISSUE NUMBER

ORIGINAL

1

| 325 Card Edge Connector<br>Mounting Options |                                                                                                                                               | ACAD REFERENCE NO. 325 ENG MASTER |             |         |           |
|---------------------------------------------|-----------------------------------------------------------------------------------------------------------------------------------------------|-----------------------------------|-------------|---------|-----------|
|                                             |                                                                                                                                               | DRAWN:                            | J.LEE       | DATE: O | CT. 06/09 |
|                                             |                                                                                                                                               | CHECKED:                          |             | DATE:   |           |
|                                             | O, ONTARIO  ARE THE PROPERTY OF EDAC INC.,AND SHALL NOT BE REPRODUCED,OR COPIED OR USED AS THE BASIS FOR THE MANUFACTURE OR SALE OF APPARATUS | SCALE:                            | NTS         | SHEET : | 2 OF 2    |
| I   ZII   III                               |                                                                                                                                               | DRAWING                           | NUMBER      |         | ISSUE     |
| CANADA CANADA                               |                                                                                                                                               | 3                                 | 25 Assembly |         | 1         |