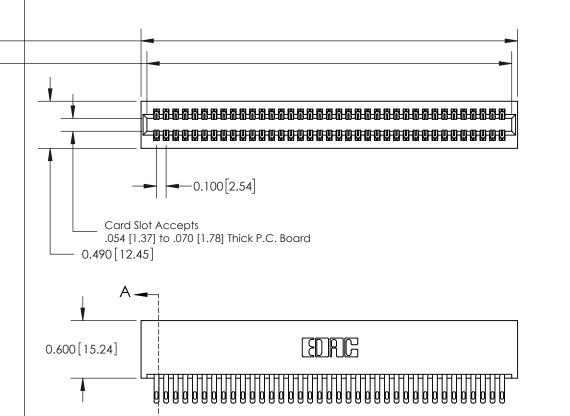

**Mounting Option** 01-No Mounting Lugs **Contact Detail** 

500-Wire Hole .050x.025(1.27x0.64) - Tail LG=.260(6.60) .100 [2.54] Contact Spacing x .300 [7.62] Row Spacing

0.600[15.24] SECTION A-A

**See Accompanying Page for: Mounting Options** 