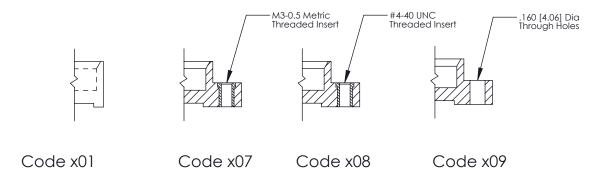

**Mounting Option Contact Detail** 520-P.C. Tail .025 Sq.(0.64 Sq.) - Tail LG=.175(4.45) .100 [2.54] Contact Spacing x .300 [7.62] Row Spacing 01-No Mounting Lugs **─**0.100 2.54 0.600[15.24] Card Slot Accepts .054 [1.37] to .070 [1.78] Thick P.C. Board 0.490 [12.45] EDRG 0.600 [15.24] **SECTION A-A** 325 ENG MASTER 325 Card Edge Connector J.LEE DATE: OCT. 06/09 Part Number: 325-100-520-201 See Accompanying Page for: **Mounting Options** NTS SHEET 1 OF 2

YOUR CONNECTION TO QUALITY & SERVICE

325 Assembly

THIS IS A C.A.D. GENERATED DRAWING
DO NOT MAKE MANUAL REVISIONS TO MASTER.

ISSUE NUMBER

ORIGINAL

1

| 325 Card Edge Connector<br>Mounting Options |                                                                                                                                                                                                 | ACAD REFERENCE NO. 325 ENG MASTER |             |         |           |
|---------------------------------------------|-------------------------------------------------------------------------------------------------------------------------------------------------------------------------------------------------|-----------------------------------|-------------|---------|-----------|
|                                             |                                                                                                                                                                                                 | DRAWN:                            | J.LEE       | DATE: O | CT. 06/09 |
|                                             |                                                                                                                                                                                                 | CHECKED:                          |             | DATE:   |           |
| TORONTO, ONTARIO CANADA                     | THESE DRAWINGS AND SPECIFICATIONS ARE THE PROPERTY OF EDAC INC.,AND SHALL NOT BE REPRODUCED,OR COPIED OR USED AS THE BASIS FOR THE MANUFACTURE OR SALE OF APPARATUS WITHOUT WRITTEN PERMISSION. | SCALE:                            | NTS         | SHEET : | 2 OF 2    |
|                                             |                                                                                                                                                                                                 | DRAWING                           | NUMBER      |         | ISSUE     |
|                                             |                                                                                                                                                                                                 | 3                                 | 25 Assembly |         | 1         |