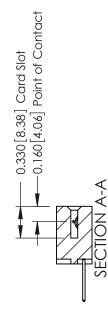

## **Mounting Option** 01-No Mounting Lugs

**Contact Detail** 

523-P.C. Tail .025 Sq.(0.64 Sq.) - Tail LG=.390(9.91) .156 [3.96] Contact Spacing x .200 [5.08] Row Spacing

THIS IS A C.A.D. GENERATED DRAWING DO NOT MAKE MANUAL REVISIONS TO MASTER.