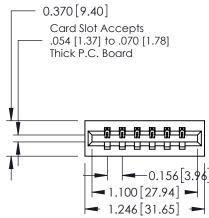

## **Mounting Option** 01-No Mounting Lugs

**Contact Detail** 

523-P.C. Tail .025 Sq.(0.64 Sq.) - Tail LG=.390(9.91) .156 [3.96] Contact Spacing x .200 [5.08] Row Spacing

THIS IS A C.A.D. GENERATED DRAWING DO NOT MAKE MANUAL REVISIONS TO MASTER.