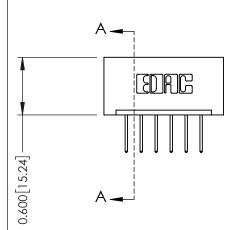

## **Mounting Option** 01-No Mounting Lugs

**Contact Detail** 

523-P.C. Tail .025 Sq.(0.64 Sq.) - Tail LG=.390(9.91) .156 [3.96] Contact Spacing x .200 [5.08] Row Spacing

THIS IS A C.A.D. GENERATED DRAWING DO NOT MAKE MANUAL REVISIONS TO MASTER.