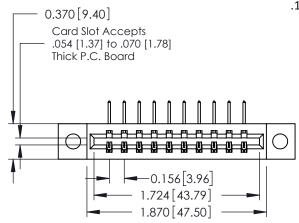

**Mounting Option** 

04-.156 (3.96) Dia. Mounting Holes

**Contact Detail** 

558-90 Degree Bend (Code 541 Contacts) .156 [3.96] Contact Spacing x .200 [5.08] Row Spacing THIS IS A C.A.D. GENERATED DRAWING DO NOT MAKE MANUAL REVISIONS TO MASTER.

ISSUE NUMBER

ORIGINAL

SECTION A-A

1

**See Accompanying Pages for:** 

- **Contact Bend Details**
- **Mounting Options**

| 337 / 387 Series Card Edge Connector |
|--------------------------------------|
| Part Number: 337-010-558-104         |