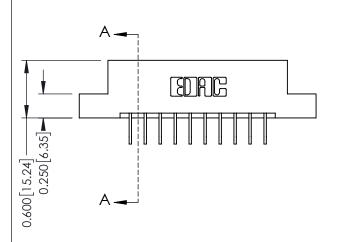

ISSUE NUMBER

ORIGINAL

SECTION A-A

1

**See Accompanying Pages for:** 

- **Contact Bend Details**
- **Mounting Options**

| 337 / 387 Series Card Edge Connector |
|--------------------------------------|
| Part Number: 337-010-558-104         |

0.330 [8.38] Card Slot 0.160 [4.06] Point of Contact

ISSUE NUMBER

ORIGINAL

1

| 337 / 387 Series Card Edge Connector<br>Contact Bend Detail           |                                                                                                                                                                                                 | ACAD REFERENCE NO. | 337 ENG MASTER   |               |
|-----------------------------------------------------------------------|-------------------------------------------------------------------------------------------------------------------------------------------------------------------------------------------------|--------------------|------------------|---------------|
|                                                                       |                                                                                                                                                                                                 | DRAWN: J.LEE       | DATE: OCT. 06/09 |               |
|                                                                       |                                                                                                                                                                                                 | CHECKED:           | DATE:            |               |
| EDAC INC TORONTO, ONTARIO CANADA YOUR CONNECTION TO QUALITY & SERVICE | THESE DRAWINGS AND SPECIFICATIONS ARE THE PROPERTY OF EDAC INC.,AND SHALL NOT BE REPRODUCED,OR COPIED OR USED AS THE BASIS FOR THE MANUFACTURE OR SALE OF APPARATUS WITHOUT WRITTEN PERMISSION. | SCALE: NTS         | SHEET            | 2 <b>OF</b> 3 |
|                                                                       |                                                                                                                                                                                                 | DRAWING NUMBER     |                  | ISSUE         |
|                                                                       |                                                                                                                                                                                                 | 337 Assembly       |                  | 1             |