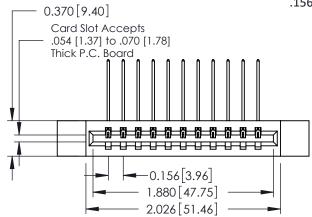

## **See Accompanying Pages for:**

- **Contact Bend Details**
- **Mounting Options**

| 337 / 387 Series Card Edge Connector |
|--------------------------------------|
| Part Number: 337-011-559-612         |

| ••• 0.330 [8.38] Card Slot | → 0.160[4.06] Point of Contact | SECTION A-A |  |
|----------------------------|--------------------------------|-------------|--|
| <b>†</b>                   | 1                              | SECTION     |  |