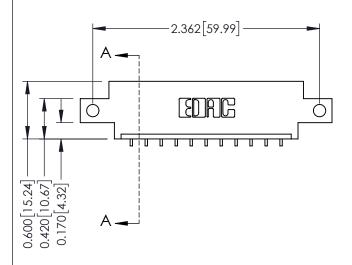

**Mounting Option** 

12-.128 (3.25) Dia. Side Mounting Holes

**Contact Detail** 

559-90 Degree Bend (Code 541 Contacts) .156 [3.96] Contact Spacing x .200 [5.08] Row Spacing

THIS IS A C.A.D. GENERATED DRAWING DO NOT MAKE MANUAL REVISIONS TO MASTER.