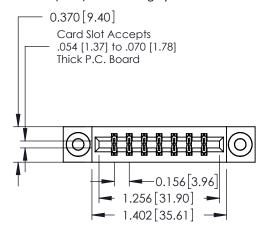

**Mounting Option** 

03-.116 (2.95) I.D. Floating Eyelets

**Contact Detail** 

523-P.C. Tail .025 Sq.(0.64 Sq.) - Tail LG=.390(9.91) .156 [3.96] Contact Spacing x .200 [5.08] Row Spacing

THIS IS A C.A.D. GENERATED DRAWING DO NOT MAKE MANUAL REVISIONS TO MASTER.