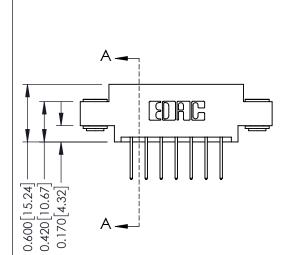

**Mounting Option** 

03-.116 (2.95) I.D. Floating Eyelets

**Contact Detail** 

523-P.C. Tail .025 Sq.(0.64 Sq.) - Tail LG=.390(9.91) .156 [3.96] Contact Spacing x .200 [5.08] Row Spacing

THIS IS A C.A.D. GENERATED DRAWING DO NOT MAKE MANUAL REVISIONS TO MASTER.

ISSUE NUMBER

ORIGINAL

1

| 337 / 387 Series Card Edge                                            | ACAD REFERENCE NO.                                                                                                                                                                               | 337 ENG MASTER |                  |               |
|-----------------------------------------------------------------------|--------------------------------------------------------------------------------------------------------------------------------------------------------------------------------------------------|----------------|------------------|---------------|
| Contact Bend Detail                                                   |                                                                                                                                                                                                  | DRAWN: J.LEE   | DATE: OCT. 06/09 |               |
|                                                                       |                                                                                                                                                                                                  | CHECKED:       | DATE:            |               |
| EDAC INC TORONTO, ONTARIO CANADA YOUR CONNECTION TO QUALITY & SERVICE | THESE DRAWINGS AND SPECIFICATIONS ARE THE PROPERTY OF EDAC INC.,AND SHALL NOT BE REPRODUCED, OR COPIED OR USED AS THE BASIS FOR THE MANUFACTURE OR SALE OF APPARATUS WITHOUT WRITTEN PERMISSION. | SCALE: NTS     | SHEET            | 2 <b>OF</b> 3 |
|                                                                       |                                                                                                                                                                                                  | DRAWING NUMBER |                  | ISSUE         |
|                                                                       |                                                                                                                                                                                                  | 337 Assembly   |                  | 1             |