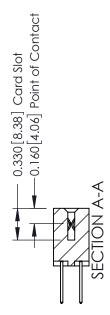

**Mounting Option** 

03-.116 (2.95) I.D. Floating Eyelets

**Contact Detail** 

523-P.C. Tail .025 Sq.(0.64 Sq.) - Tail LG=.390(9.91) .156 [3.96] Contact Spacing x .200 [5.08] Row Spacing

THIS IS A C.A.D. GENERATED DRAWING DO NOT MAKE MANUAL REVISIONS TO MASTER.