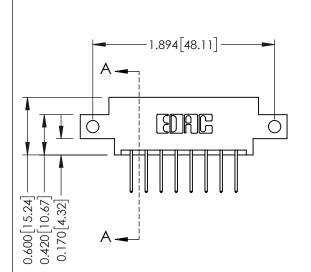

## **Mounting Option**

12-.128 (3.25) Dia. Side Mounting Holes

## **Contact Detail**

523-P.C. Tail .025 Sq.(0.64 Sq.) - Tail LG=.390(9.91) .156 [3.96] Contact Spacing x .200 [5.08] Row Spacing

THIS IS A C.A.D. GENERATED DRAWING DO NOT MAKE MANUAL REVISIONS TO MASTER.