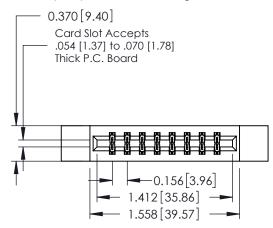

## **See Accompanying Pages for:**

- **Contact Bend Details**
- **Mounting Options**

337 / 387 Series Card Edge Connector Part Number: 337-016-523-812

**EDAC INC** TORONTO, ONTARIO CANADA

THESE DRAWINGS AND SPECIFICATIONS ARE THE PROPERTY OF EDAC INC., AND SHALL NOT BE REPRODUCED, OR COPIED OR USED AS THE BASIS FOR THE MANUFACTURE OR SALE OF APPARATUS WITHOUT WRITTEN PERMISSION.

| ACAD REFERENCE NO. | 337 ENG MASTER   |
|--------------------|------------------|
| DRAWN: J.LEE       | DATE: OCT. 06/09 |
| CHECKED:           | DATE:            |
| SCALE: NTS         | SHEET 1 OF 3     |
| DRAWING NUMBER     | ISSUE            |
| 337 Assembly       | 1                |