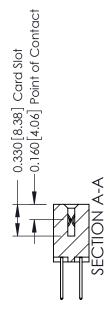

ISSUE NUMBER

ORIGINAL

1

| 337 / 387 Series Card Edge                                            | ACAD REFERENCE NO.                                                                                                                                                                              | 337 ENG MASTER |                  |               |
|-----------------------------------------------------------------------|-------------------------------------------------------------------------------------------------------------------------------------------------------------------------------------------------|----------------|------------------|---------------|
| Contact Bend Detail                                                   |                                                                                                                                                                                                 | DRAWN: J.LEE   | DATE: OCT. 06/09 |               |
| Corridor Beria Delaii                                                 |                                                                                                                                                                                                 | CHECKED:       | DATE:            |               |
| EDAC INC TORONTO, ONTARIO CANADA YOUR CONNECTION TO QUALITY & SERVICE | THESE DRAWINGS AND SPECIFICATIONS ARE THE PROPERTY OF EDAC INC.,AND SHALL NOT BE REPRODUCED,OR COPIED OR USED AS THE BASIS FOR THE MANUFACTURE OR SALE OF APPARATUS WITHOUT WRITTEN PERMISSION. | SCALE: NTS     | SHEET            | 2 <b>OF</b> 3 |
|                                                                       |                                                                                                                                                                                                 | DRAWING NUMBER |                  | ISSUE         |
|                                                                       |                                                                                                                                                                                                 | 337 Assembly   |                  | 1             |