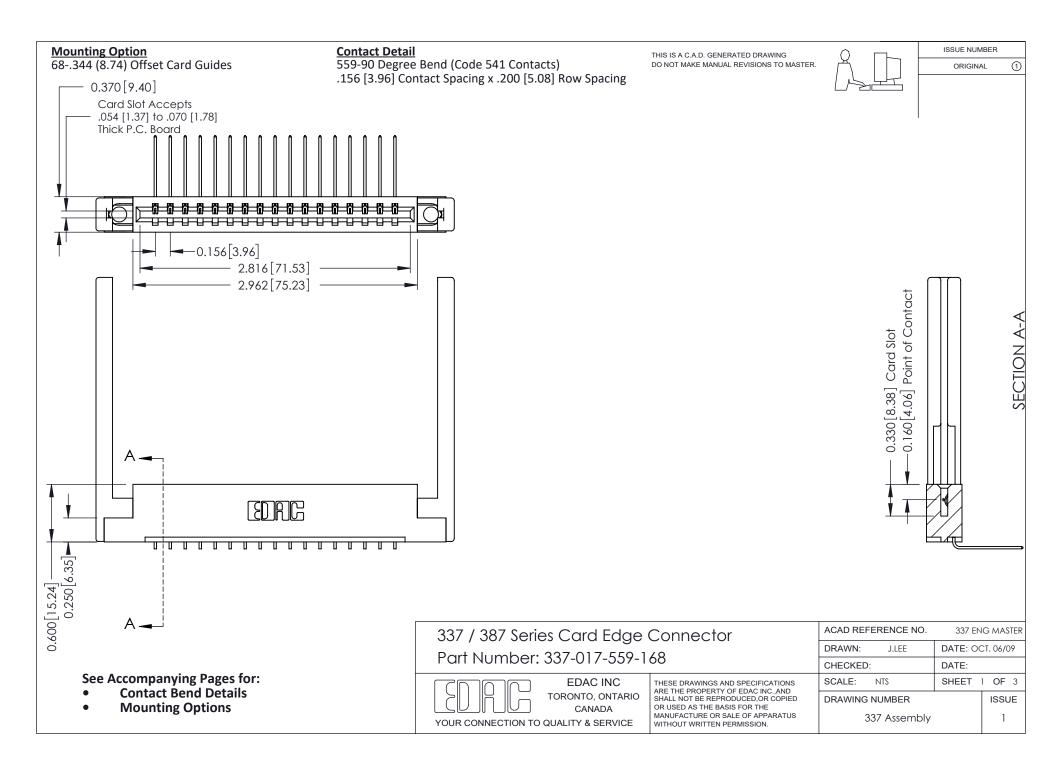

ISSUE NUMBER

ORIGINAL

1

| 337 / 387 Series Card Edge Connector<br>Contact Bend Detail           |                                                                                                                                                                                                  | ACAD REFERENCE NO. 337 E |                  | G MASTER      |
|-----------------------------------------------------------------------|--------------------------------------------------------------------------------------------------------------------------------------------------------------------------------------------------|--------------------------|------------------|---------------|
|                                                                       |                                                                                                                                                                                                  | DRAWN: J.LEE             | DATE: OCT. 06/09 |               |
|                                                                       |                                                                                                                                                                                                  | CHECKED: DATE:           |                  |               |
| EDAC INC TORONTO, ONTARIO CANADA YOUR CONNECTION TO QUALITY & SERVICE | THESE DRAWINGS AND SPECIFICATIONS ARE THE PROPERTY OF EDAC INC.,AND SHALL NOT BE REPRODUCED, OR COPIED OR USED AS THE BASIS FOR THE MANUFACTURE OR SALE OF APPARATUS WITHOUT WRITTEN PERMISSION. | SCALE: NTS               | SHEET            | 2 <b>OF</b> 3 |
|                                                                       |                                                                                                                                                                                                  | DRAWING NUMBER           |                  | ISSUE         |
|                                                                       |                                                                                                                                                                                                  | 337 Assembly             |                  | 1             |