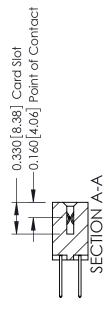

## **Contact Detail**

523-P.C. Tail .025 Sq.(0.64 Sq.) - Tail LG=.390(9.91) .156 [3.96] Contact Spacing x .200 [5.08] Row Spacing

THIS IS A C.A.D. GENERATED DRAWING DO NOT MAKE MANUAL REVISIONS TO MASTER.

ISSUE NUMBER

ORIGINAL

1

| 337 / 387 Series Card Edge                                            | ACAD REFERENCE NO.                                                                                                                                                                              | 337 ENG MASTER |                  |               |
|-----------------------------------------------------------------------|-------------------------------------------------------------------------------------------------------------------------------------------------------------------------------------------------|----------------|------------------|---------------|
| Contact Bend Detail                                                   |                                                                                                                                                                                                 | DRAWN: J.LEE   | DATE: OCT. 06/09 |               |
| Corridor Beria Delaii                                                 |                                                                                                                                                                                                 | CHECKED:       | DATE:            |               |
| EDAC INC TORONTO, ONTARIO CANADA YOUR CONNECTION TO QUALITY & SERVICE | THESE DRAWINGS AND SPECIFICATIONS ARE THE PROPERTY OF EDAC INC.,AND SHALL NOT BE REPRODUCED,OR COPIED OR USED AS THE BASIS FOR THE MANUFACTURE OR SALE OF APPARATUS WITHOUT WRITTEN PERMISSION. | SCALE: NTS     | SHEET            | 2 <b>OF</b> 3 |
|                                                                       |                                                                                                                                                                                                 | DRAWING NUMBER |                  | ISSUE         |
|                                                                       |                                                                                                                                                                                                 | 337 Assembly   |                  | 1             |