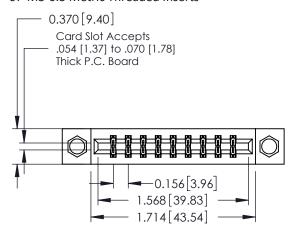

## **Mounting Option**

07-M3-0.5 Metric Threaded Inserts

## **Contact Detail**

523-P.C. Tail .025 Sq.(0.64 Sq.) - Tail LG=.390(9.91) .156 [3.96] Contact Spacing x .200 [5.08] Row Spacing

THIS IS A C.A.D. GENERATED DRAWING DO NOT MAKE MANUAL REVISIONS TO MASTER.

## **See Accompanying Pages for:**

- **Contact Bend Details**
- **Mounting Options**

| 337 / 387 Series Card Edge Connector |
|--------------------------------------|
| Part Number: 337-018-523-807         |