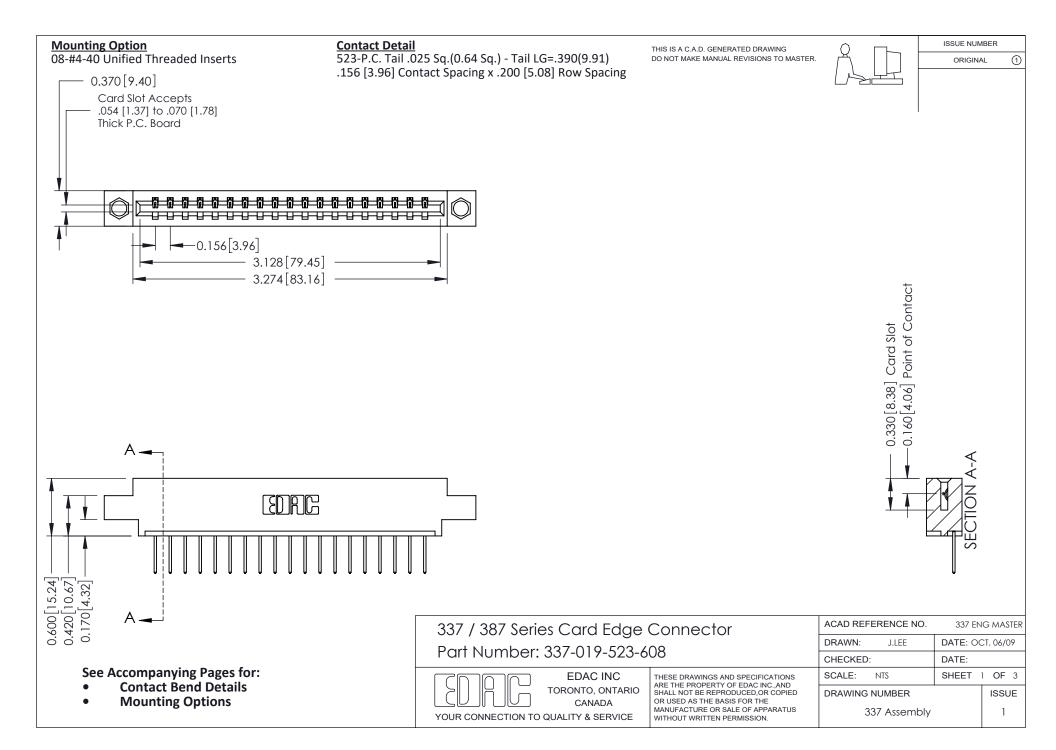

ISSUE NUMBER

ORIGINAL

1



| 337 / 387 Series Card Edge Connector<br>Contact Bend Detail           |                                                                                                                                                                                                  | ACAD REFERENCE NO. 337 E |                  | G MASTER      |
|-----------------------------------------------------------------------|--------------------------------------------------------------------------------------------------------------------------------------------------------------------------------------------------|--------------------------|------------------|---------------|
|                                                                       |