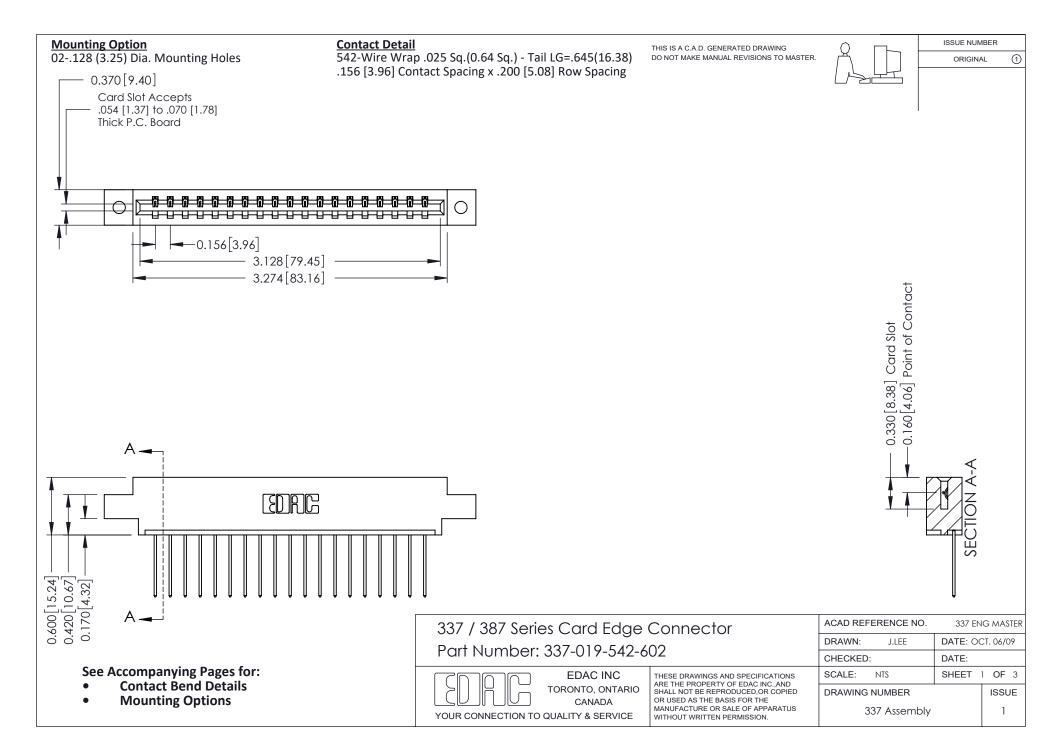

ISSUE NUMBER

ORIGINAL

1



| 337 / 387 Series Card Edge Connector<br>Contact Bend Detail           |                                                                                                                                                                                                  | ACAD REFERENCE NO. 337 E |                  | G MASTER      |
|-----------------------------------------------------------------------|--------------------------------------------------------------------------------------------------------------------------------------------------------------------------------------------------|--------------------------|------------------|---------------|
|                                                                       |