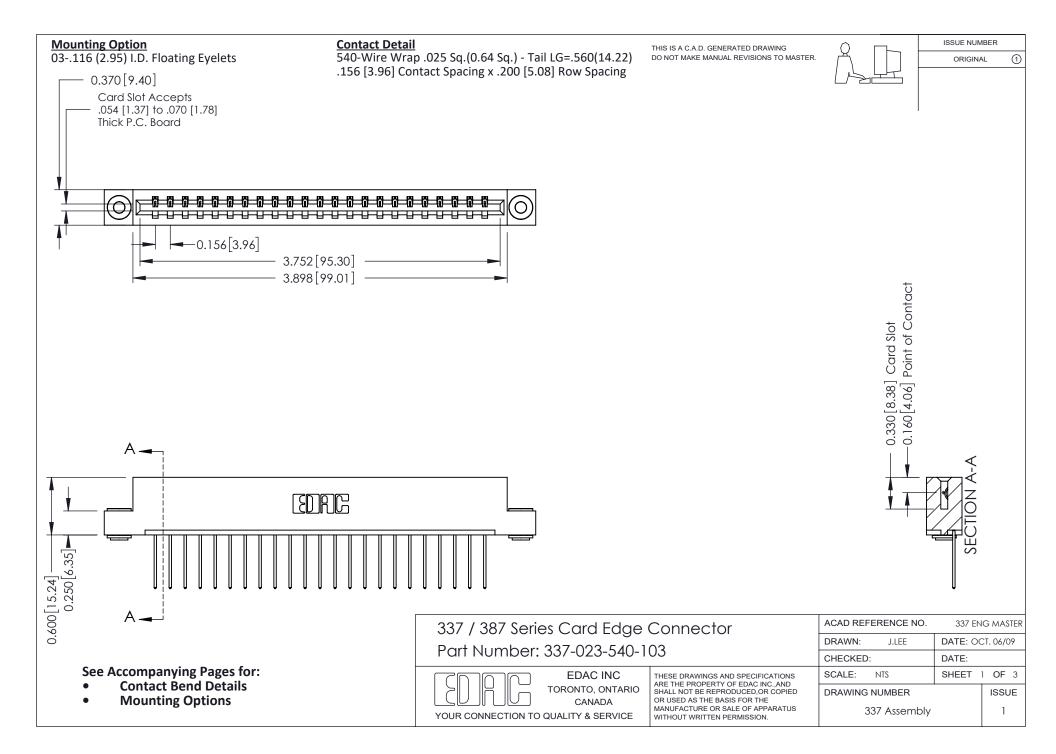

ISSUE NUMBER

ORIGINAL

1



| 337 / 387 Series Card Edge Connector<br>Contact Bend Detail           |                                                                                                                                                                                                  | ACAD REFERENCE NO. 337 E |                  | G MASTER      |
|-----------------------------------------------------------------------|--------------------------------------------------------------------------------------------------------------------------------------------------------------------------------------------------|--------------------------|------------------|---------------|
|                                                                       |