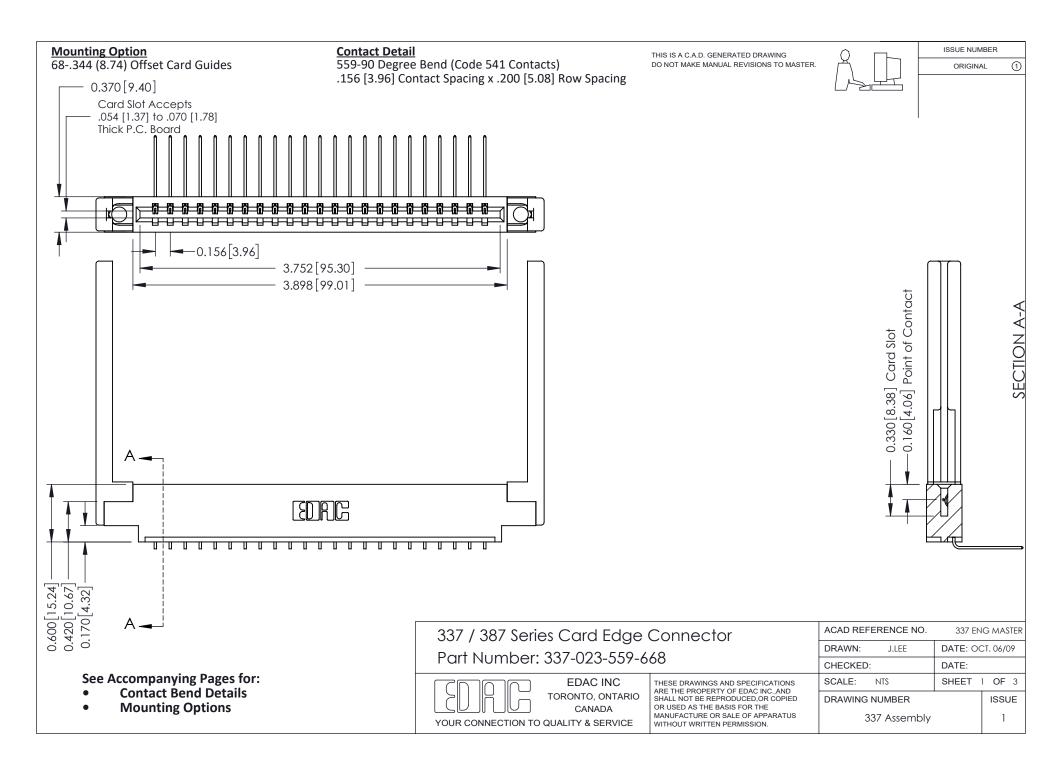

ISSUE NUMBER

ORIGINAL

1



| 337 / 387 Series Card Edge Connector<br>Contact Bend Detail           |                                                                                                                                                                                                  | ACAD REFERENCE NO. 337 E |                  | G MASTER      |
|-----------------------------------------------------------------------|--------------------------------------------------------------------------------------------------------------------------------------------------------------------------------------------------|--------------------------|------------------|---------------|
|                                                                       |