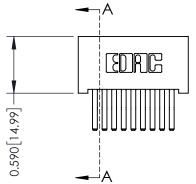

**Mounting Option** 01-No Mounting Lugs **Contact Detail** 

560-Extender Board Bend (Code 523 Contacts) .100 [2.54] Contact Spacing x .200 [5.08] Row Spacing

1

## 0.240 [6.10] Point of Contact 0.410[10.41] SECTION A-A

**See Accompanying Pages for:** 

- **Contact Bend Details**
- **Mounting Options**

| 342 / 392 Card Edge Connector |
|-------------------------------|
| Part Number: 342-018-560-201  |