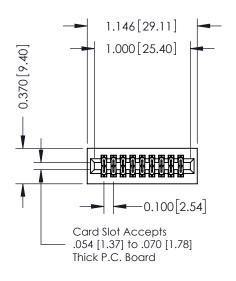

**Mounting Option** 01-No Mounting Lugs **Contact Detail** 

560-Extender Board Bend (Code 523 Contacts) .100 [2.54] Contact Spacing x .200 [5.08] Row Spacing

1

## 0.240 [6.10] Point of Contact 0.410[10.41] SECTION A-A

**See Accompanying Pages for:** 

- **Contact Bend Details**
- **Mounting Options**

| 342 / 392 Card Edge Connector |
|-------------------------------|
| Part Number: 342-018-560-201  |