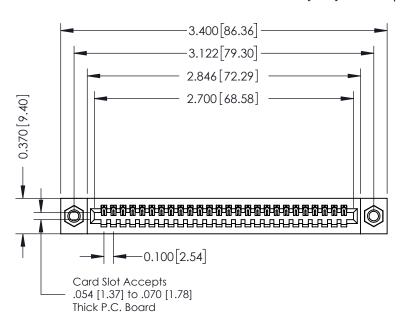

## **See Accompanying Pages for:**

- **Contact Bend Details**
- **Mounting Options**

| 342 / 392 Card Edge Connector |
|-------------------------------|
| Part Number: 342-026-500-107  |

342 ENG MASTER J.LEE DATE: OCT. 06/09 SHEET 1 OF 3 NTS