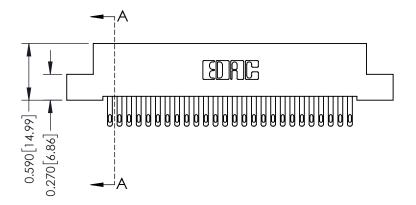

## **Contact Detail**

500-Wire Hole .050x.025(1.27x0.64) - Tail LG=.270(6.86) .100 [2.54] Contact Spacing x .200 [5.08] Row Spacing

342 Assembly

THIS IS A C.A.D. GENERATED DRAWING DO NOT MAKE MANUAL REVISIONS TO MASTER. ISSUE NUMBER

ORIGINAL

1

| 342 / 392 Series Card Edge Connector<br>Contact Bend Detail |                                                                                                                                              | ACAD REFERENCE NO. 342 ENG MASTER |             |          |          |
|-------------------------------------------------------------|----------------------------------------------------------------------------------------------------------------------------------------------|-----------------------------------|-------------|----------|----------|
|                                                             |                                                                                                                                              | DRAWN:                            | J.LEE       | DATE: OC | T. 06/09 |
|                                                             |                                                                                                                                              | CHECKED:                          |             | DATE:    |          |
| EDAC INC                                                    | ARE THE PROPERTY OF EDAC INC.,AND —<br>SHALL NOT BE REPRODUCED,OR COPIED<br>OR USED AS THE BASIS FOR THE<br>MANUFACTURE OR SALE OF APPARATUS | SCALE:                            | NTS         | SHEET :  | 2 OF 3   |
| TORONTO, ONTARIO                                            |                                                                                                                                              | DRAWING                           | NUMBER      |          | ISSUE    |
| YOUR CONNECTION TO QUALITY & SERVICE                        |                                                                                                                                              | 3                                 | 42 Assembly |          | 1        |