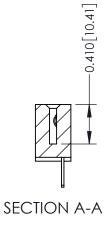

## **Mounting Option**

07-M3-0.5 Metric Threaded Inserts

THIS IS A C.A.D. GENERATED DRAWING DO NOT MAKE MANUAL REVISIONS TO MASTER

ISSUE NUMBER

ORIGINAL

1

| 342 / 392 Card Edge Connector<br>Mounting Options |                                                                                                                                    | ACAD REFERENCE NO. 342 ENG MASTER |                         |        |  |  |
|---------------------------------------------------|------------------------------------------------------------------------------------------------------------------------------------|-----------------------------------|-------------------------|--------|--|--|
|                                                   |                                                                                                                                    | DRAWN: J.LEE                      | DATE: <b>OCT. 06/09</b> |        |  |  |
|                                                   |                                                                                                                                    | CHECKED:                          | DATE:                   |        |  |  |
| EDAC INC                                          | THESE DRAWINGS AND SPECIFICATIONS ARE THE PROPERTY OF EDAC INC. AND SHALL NOT BE REPRODUCED.OR COPIED OR USED AS THE BASIS FOR THE | SCALE: NTS                        | SHEET :                 | 3 OF 3 |  |  |
| TORONTO, ONTARIO                                  |                                                                                                                                    | DRAWING NUMBER                    | •                       | ISSUE  |  |  |
| YOUR CONNECTION TO QUALITY & SERVICE              | MANUFACTURE OR SALE OF APPARATUS                                                                                                   | 342 Assembly                      |                         | 1      |  |  |