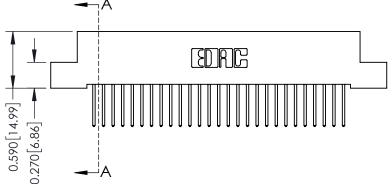

**Mounting Option** 

04-.156 (3.96) Dia. Mounting Holes

**Contact Detail** 

523-P.C. Tail .025 Sq.(0.64 Sq.) - Tail LG=.400(10.16) .100 [2.54] Contact Spacing x .200 [5.08] Row Spacing

THIS IS A C.A.D. GENERATED DRAWING DO NOT MAKE MANUAL REVISIONS TO MASTER

ISSUE NUMBER

ORIGINAL

1

| 342 / 392 Card Edge Connector<br>Mounting Options |                                                                                                                                             | ACAD REFERENCE NO. 342 ENG MASTER |                         |        |  |  |
|---------------------------------------------------|---------------------------------------------------------------------------------------------------------------------------------------------|-----------------------------------|-------------------------|--------|--|--|
|                                                   |                                                                                                                                             | DRAWN: J.LEE                      | DATE: <b>OCT. 06/09</b> |        |  |  |
|                                                   |                                                                                                                                             | CHECKED:                          | DATE:                   |        |  |  |
| EDAC INC                                          | THESE DRAWINGS AND SPECIFICATIONS<br>ARE THE PROPERTY OF EDAC INC.,AND<br>SHALL NOT BE REPRODUCED,OR COPIED<br>OR USED AS THE BASIS FOR THE | SCALE: NTS                        | SHEET :                 | 3 OF 3 |  |  |
| TORONTO, ONTARIO                                  |                                                                                                                                             | DRAWING NUMBER                    | •                       | ISSUE  |  |  |
| YOUR CONNECTION TO QUALITY & SERVICE              | MANUFACTURE OR SALE OF APPARATUS                                                                                                            | 342 Assembly                      |                         | 1      |  |  |