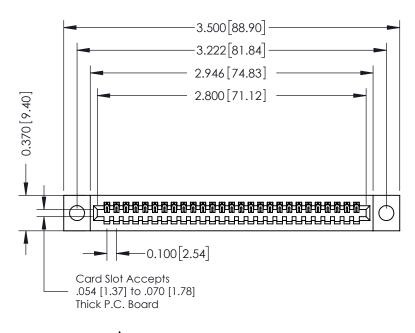

## **See Accompanying Pages for:**

- **Contact Bend Details**
- **Mounting Options**

| 342 / 392 Card Edge Connector |
|-------------------------------|
| Part Number: 342-027-523-104  |

YOUR CONNECTION TO QUALITY & SERVICE

342 ENG MASTER DATE: OCT. 06/09 J.LEE SHEET 1 OF 3 NTS

342 Assembly

THIS IS A C.A.D. GENERATED DRAWING DO NOT MAKE MANUAL REVISIONS TO MASTER. ISSUE NUMBER

ORIGINAL

1

| 342 / 392 Series Card Edge Connector<br>Contact Bend Detail |                                                                                                  | ACAD REFERENCE NO. 342 ENG MASTER |             |                  |        |
|-------------------------------------------------------------|--------------------------------------------------------------------------------------------------|-----------------------------------|-------------|------------------|--------|
|                                                             |                                                                                                  | DRAWN:                            | J.LEE       | DATE: OCT. 06/09 |        |
|                                                             |                                                                                                  | CHECKED:                          |             | DATE:            |        |
| EDAC INC                                                    | THESE DRAWINGS AND SPECIFICATIONS ARE THE PROPERTY OF EDAC INCAND                                | SCALE:                            | NTS         | SHEET :          | 2 OF 3 |
| TORONTO, ONTARIO                                            | SHALL NOT BE REPRODUCED, OR COPIED OR USED AS THE BASIS FOR THE MANUFACTURE OR SALE OF APPARATUS | DRAWING                           | NUMBER      |                  | ISSUE  |
| YOUR CONNECTION TO QUALITY & SERVICE                        |                                                                                                  | 3                                 | 42 Assembly |                  | 1      |