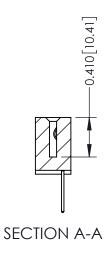

**Mounting Option** 

04-.156 (3.96) Dia. Mounting Holes

**Contact Detail** 

523-P.C. Tail .025 Sq.(0.64 Sq.) - Tail LG=.400(10.16) .100 [2.54] Contact Spacing x .200 [5.08] Row Spacing

342 ENG MASTER DATE: OCT. 06/09 J.LEE SHEET 1 OF 3 NTS

342 Assembly

THIS IS A C.A.D. GENERATED DRAWING DO NOT MAKE MANUAL REVISIONS TO MASTER. ISSUE NUMBER

ORIGINAL

1

| 342 / 392 Series Card Edge Connector<br>Contact Bend Detail |                                                                                                  | ACAD REFERENCE NO. 342 ENG MASTER |             |                  |        |
|-------------------------------------------------------------|--------------------------------------------------------------------------------------------------|-----------------------------------|-------------|------------------|--------|
|                                                             |                                                                                                  | DRAWN:                            | J.LEE       | DATE: OCT. 06/09 |        |
|                                                             |                                                                                                  | CHECKED:                          |             | DATE:            |        |
| EDAC INC                                                    | THESE DRAWINGS AND SPECIFICATIONS ARE THE PROPERTY OF EDAC INCAND                                | SCALE:                            | NTS         | SHEET :          | 2 OF 3 |
| TORONTO, ONTARIO                                            | SHALL NOT BE REPRODUCED, OR COPIED OR USED AS THE BASIS FOR THE MANUFACTURE OR SALE OF APPARATUS | DRAWING                           | NUMBER      |                  | ISSUE  |
| YOUR CONNECTION TO QUALITY & SERVICE                        |                                                                                                  | 3                                 | 42 Assembly |                  | 1      |