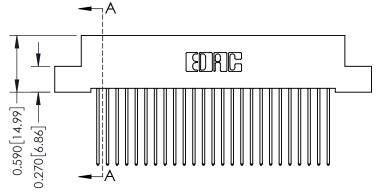

## **Contact Detail**

541-Wire Wrap .025 Sq.(0.64 Sq.) - Tail LG=.760(19.30) .100 [2.54] Contact Spacing x .200 [5.08] Row Spacing

## 0.410[10.41] **SECTION A-A**

**See Accompanying Pages for:** 

- **Contact Bend Details**
- **Mounting Options**

342 / 392 Card Edge Connector Part Number: 342-050-541-202

|   | ACAD REFERENCE NO. 342 ENG MASTE |                  |  |
|---|----------------------------------|------------------|--|
|   | DRAWN: J.LEE                     | DATE: OCT. 06/09 |  |
|   | CHECKED:                         | DATE:            |  |
|   | SCALE: NTS                       | SHEET 1 OF 3     |  |
| ) | DRAWING NUMBER                   | ISSUE            |  |