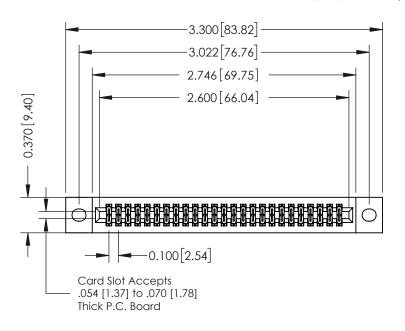

## 0.410[10.41] **SECTION A-A**

**See Accompanying Pages for:** 

- **Contact Bend Details**
- **Mounting Options**

342 / 392 Card Edge Connector Part Number: 342-050-541-202

|   | ACAD REFERENCE NO. 342 ENG MASTE |                  |  |
|---|----------------------------------|------------------|--|
|   | DRAWN: J.LEE                     | DATE: OCT. 06/09 |  |
|   | CHECKED:                         | DATE:            |  |
|   | SCALE: NTS                       | SHEET 1 OF 3     |  |
| ) | DRAWING NUMBER                   | ISSUE            |  |