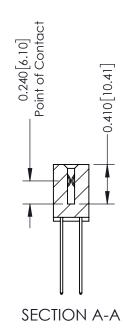

**Mounting Option** 

04-.156 (3.96) Dia. Mounting Holes

**Contact Detail** 

THIS IS A C.A.D. GENERATED DRAWING 544-Wire Wrap .050x.025(1.27x0.64) - Tail LG=.760(19.30) DO NOT MAKE MANUAL REVISIONS TO MASTER. .100 [2.54] Contact Spacing x .200 [5.08] Row Spacing