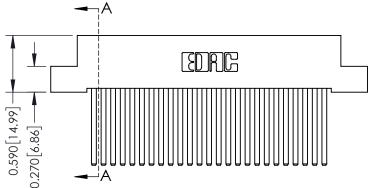

342 Assembly

THIS IS A C.A.D. GENERATED DRAWING DO NOT MAKE MANUAL REVISIONS TO MASTER. ISSUE NUMBER

ORIGINAL

1

| 342 / 392 Series Card Edge Connector<br>Contact Bend Detail |                                                                                                                                                                                                  | ACAD REFERENCE NO. 342 ENG MASTER |             |                  |        |
|-------------------------------------------------------------|--------------------------------------------------------------------------------------------------------------------------------------------------------------------------------------------------|-----------------------------------|-------------|------------------|--------|
|                                                             |                                                                                                                                                                                                  | DRAWN:                            | J.LEE       | DATE: OCT. 06/09 |        |
|                                                             |                                                                                                                                                                                                  | CHECKED:                          |             | DATE:            |        |
| TORONTO, ONTARIO                                            | THESE DRAWINGS AND SPECIFICATIONS ARE THE PROPERTY OF EDAC INC. AND SHALL NOT BE REPRODUCED, OR COPIED OR USED AS THE BASIS FOR THE MANUFACTURE OR SALE OF APPARATUS WITHOUT WRITTEN PERMISSION. | SCALE:                            | NTS         | SHEET :          | 2 OF 3 |
|                                                             |                                                                                                                                                                                                  | DRAWING                           | NUMBER      |                  | ISSUE  |
| YOUR CONNECTION TO QUALITY & SERVICE                        |                                                                                                                                                                                                  | 3                                 | 42 Assembly |                  | 1      |