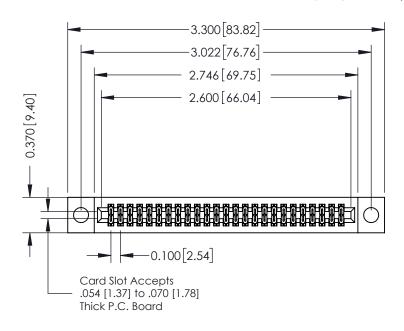

## **See Accompanying Pages for:**

- **Contact Bend Details**
- **Mounting Options**

342 / 392 Card Edge Connector Part Number: 342-050-544-204

YOUR CONNECTION TO QUALITY & SERVICE

342 ENG MASTER J.LEE DATE: OCT. 06/09 SHEET 1 OF 3