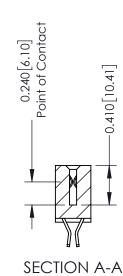

**Mounting Option** 12-.128 (3.25) Dia. Side Mounting Holes

**Contact Detail** 

555-Extender Board Bend (Code 500 Contacts) .100 [2.54] Contact Spacing x .200 [5.08] Row Spacing