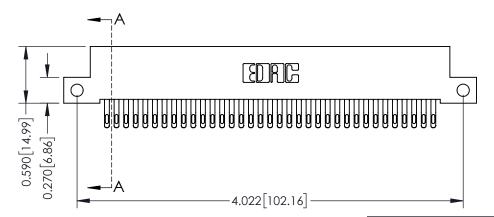

342 Assembly

THIS IS A C.A.D. GENERATED DRAWING DO NOT MAKE MANUAL REVISIONS TO MASTER. ISSUE NUMBER

ORIGINAL

1

| 342 / 392 Series Card Edge Connector<br>Contact Bend Detail |                                                                                                                                             | ACAD REFERENCE NO. 342 ENG MASTER |             |                  |        |
|-------------------------------------------------------------|---------------------------------------------------------------------------------------------------------------------------------------------|-----------------------------------|-------------|------------------|--------|
|                                                             |                                                                                                                                             | DRAWN:                            | J.LEE       | DATE: OCT. 06/09 |        |
|                                                             |                                                                                                                                             | CHECKED:                          |             | DATE:            |        |
| EDAC INC                                                    | THESE DRAWINGS AND SPECIFICATIONS<br>ARE THE PROPERTY OF EDAC INC. AND<br>SHALL NOT BE REPRODUCED,OR COPIED<br>OR USED AS THE BASIS FOR THE | SCALE:                            | NTS         | SHEET :          | 2 OF 3 |
| TORONTO, ONTARIO                                            |                                                                                                                                             | DRAWING                           | NUMBER      |                  | ISSUE  |
| YOUR CONNECTION TO QUALITY & SERVICE                        | MANUFACTURE OR SALE OF APPARATUS                                                                                                            | 3                                 | 42 Assembly |                  | 1      |