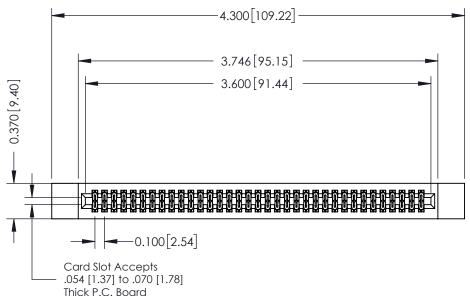

342 Assembly

THIS IS A C.A.D. GENERATED DRAWING DO NOT MAKE MANUAL REVISIONS TO MASTER. ISSUE NUMBER

ORIGINAL

1

| 342 / 392 Series Card Edge Connector<br>Contact Bend Detail |                                                                                                                                             | ACAD REFERENCE NO. 342 ENG MASTER |             |                  |        |
|-------------------------------------------------------------|---------------------------------------------------------------------------------------------------------------------------------------------|-----------------------------------|-------------|------------------|--------|
|                                                             |                                                                                                                                             | DRAWN:                            | J.LEE       | DATE: OCT. 06/09 |        |
|                                                             |                                                                                                                                             | CHECKED:                          |             | DATE:            |        |
| EDAC INC                                                    | THESE DRAWINGS AND SPECIFICATIONS<br>ARE THE PROPERTY OF EDAC INC. AND<br>SHALL NOT BE REPRODUCED,OR COPIED<br>OR USED AS THE BASIS FOR THE | SCALE:                            | NTS         | SHEET :          | 2 OF 3 |
| TORONTO, ONTARIO                                            |                                                                                                                                             | DRAWING                           | NUMBER      |                  | ISSUE  |
| YOUR CONNECTION TO QUALITY & SERVICE                        | MANUFACTURE OR SALE OF APPARATUS                                                                                                            | 3                                 | 42 Assembly |                  | 1      |