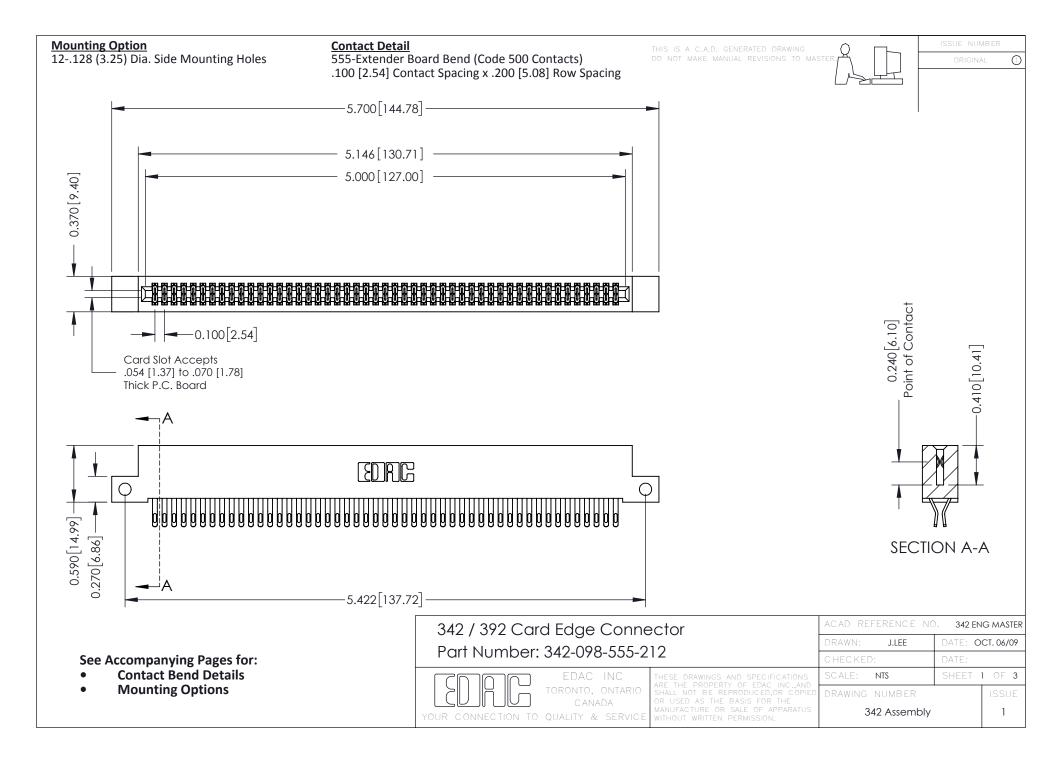

THIS IS A C.A.D. GENERATED DRAWING DO NOT MAKE MANUAL REVISIONS TO MASTER. ISSUE NUMBER

ORIGINAL

1



| 342 / 392 Series Card Edge Connector<br>Contact Bend Detail |                                                                                                                                                                                                  | ACAD REFERENCE NO. 342 ENG MASTER |             |                  |        |
|-------------------------------------------------------------|--------------------------------------------------------------------------------------------------------------------------------------------------------------------------------------------------|-----------------------------------|-------------|------------------|--------|
|