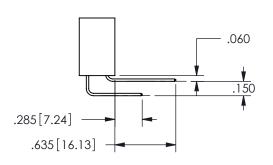

## Contact Dimensions: 541-Wire Wrap .025 Sq.(0.64 Sq.) - Tail LG=.750(19.05) .100 (2.54) Contact Spacing x .200 (5.08) Row Spacing

345/395 SERIES CARD EDGE CONNECTOR PART NUMBER: 345-010-541-407

EDAC INC TORONTO, ONTARIO CANADA

ISSUE NUMBER ORIGINAL

1

**Contact Code 558** 

Contact Code 559

Contact Code 560

INSULATOR MATERIAL: THERMOPLASTIC POLYESTER, UL 94V-0 DAP MATERIAL AVAILABLE UPON REQUEST

CONTACT MATERIAL; COPPER ALLOY CONTACT PLATING: GOLD ON THE MATING AREA, TIN PLATING ON THE CONTACT TAILS, NICKEL UNDERPLATE