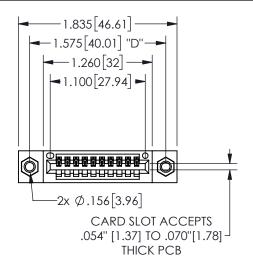

## Contact Dimensions: 541-Wire Wrap .025 Sq.(0.64 Sq.) - Tail LG=.750(19.05) .100 (2.54) Contact Spacing x .200 (5.08) Row Spacing

345/395 SERIES CARD EDGE CONNECTOR PART NUMBER: 345-010-541-407

EDAC INC TORONTO, ONTARIO CANADA

YOUR CONNECTION TO QUALITY & SERVICE

THESE DRAWINGS AND SPECIFICATIONS ARE THE PROPERTY OF EDAC INC., AND SHALL NOT BE REPRODUCED, OR COPIED OR USED AS THE BASIS FOR THE MANUFACTURE OR SALE OF APPARATUS WITHOUT WRITTEN PERMISSION.