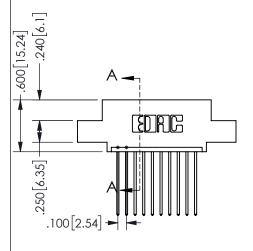

## Contact Dimensions: 541-Wire Wrap .025 Sq.(0.64 Sq.) - Tail LG=.750(19.05) .100 (2.54) Contact Spacing x .200 (5.08) Row Spacing

345/395 SERIES CARD EDGE CONNECTOR PART NUMBER: 345-010-541-407

EDAC INC TORONTO, ONTARIO CANADA

SECTION A\_A

| .330[8.38]<br>CARD SLOT | .160[4.06]<br>POINT OF<br>CONTACT |
|-------------------------|-----------------------------------|
| .370[9.4]               |                                   |