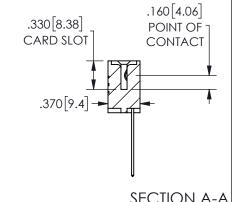

THIS IS A C.A.D. GENERATED DRAWING DO NOT MAKE MANUAL REVISIONS TO MASTER.

ISSUE NUMBER

ORIGINAL

1

-1.835[46.61]*-*1.100 27.94 <del>~88888888</del> CARD SLOT ACCEPTS .054" [1.37] TO .070"[1.78]

THICK PCB

<u>Contact Dimensions:</u> 544-Wire Wrap .050x.025(1.27x0.64) - Tail LG=.750(19.05)