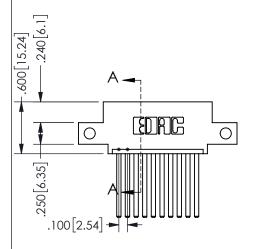

THIS IS A C.A.D. GENERATED DRAWING DO NOT MAKE MANUAL REVISIONS TO MASTER.

ISSUE NUMBER

ORIGINAL

1

-1.835[46.61]*-*1.100 27.94 <del>~88888888</del> CARD SLOT ACCEPTS .054" [1.37] TO .070"[1.78]

THICK PCB

<u>Contact Dimensions:</u> 544-Wire Wrap .050x.025(1.27x0.64) - Tail LG=.750(19.05)

.100 (2.54) Contact Spacing x .200 (5.08) Row Spacing

## 345/395 SERIES CARD EDGE CONNECTOR PART NUMBER: 345-010-544-412

YOUR CONNECTION TO QUALITY & SERVICE

**EDAC INC** TORONTO, ONTARIO CANADA

THESE DRAWINGS AND SPECIFICATIONS ARE THE PROPERTY OF EDAC INC.,AND SHALL NOT BE REPRODUCED, OR COPIED OR USED AS THE BASIS FOR THE MANUFACTURE OR SALE OF APPARATUS WITHOUT WRITTEN PERMISSION.