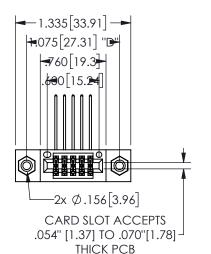

## **SECTION A-A**

345/395 SERIES CARD EDGE CONNECTOR PART NUMBER: 345-010-559-508

**EDAC INC** TORONTO, ONTARIO CANADA

THESE DRAWINGS AND SPECIFICATIONS ARE THE PROPERTY OF EDAC INC.,AND SHALL NOT BE REPRODUCED, OR COPIED OR USED AS THE BASIS FOR THE MANUFACTURE OR SALE OF APPARATUS WITHOUT WRITTEN PERMISSION.

| ACAD REFERENCE NO.  | 345-ENG-MASTER   |
|---------------------|------------------|
| DRAWN: R.STA.MONICA | DATE:MAY.16/2017 |
| CHECKED:            | DATE:            |
| SCALE: NTS          | SHEET 1 OF 2     |
| DRAWING NUMBER      | ISSUE            |
| 345-ENG-MASTER      | 1                |
|                     | <b>I</b>         |