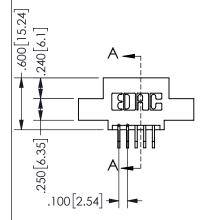

## **SECTION A-A**

345/395 SERIES CARD EDGE CONNECTOR PART NUMBER: 345-010-559-508

**EDAC INC** TORONTO, ONTARIO CANADA

THESE DRAWINGS AND SPECIFICATIONS ARE THE PROPERTY OF EDAC INC.,AND SHALL NOT BE REPRODUCED, OR COPIED OR USED AS THE BASIS FOR THE MANUFACTURE OR SALE OF APPARATUS WITHOUT WRITTEN PERMISSION.

| ACAD REFERENCE NO.  | 345-ENG-MASTER   |
|---------------------|------------------|
| DRAWN: R.STA.MONICA | DATE:MAY.16/2017 |
| CHECKED:            | DATE:            |
| SCALE: NTS          | SHEET 1 OF 2     |
| DRAWING NUMBER      | ISSUE            |
| 345-ENG-MASTER      | 1                |
|                     | <b>I</b>         |