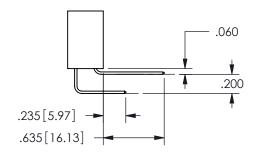

## <u>Contact Dimensions:</u> 559-90 Degree Bend (Code 541 Contacts) See Sheet 2 for Contact Code 555, 556, 558, 559, 560 **Dimensions**

.160 4.06 .330[8.38] POINT OF CARD SLOT CONTACT .370 9.4 .150[3.81]

ISSUE NUMBER ORIGINAL

1

**Contact Code 558** 

Contact Code 559

**Contact Code 560** 

INSULATOR MATERIAL: THERMOPLASTIC POLYESTER, UL 94V-0

DAP MATERIAL AVAILABLE UPON REQUEST

CONTACT MATERIAL; COPPER ALLOY CONTACT PLATING: GOLD ON THE MATING AREA, TIN PLATING ON THE CONTACT TAILS, NICKEL UNDERPLATE