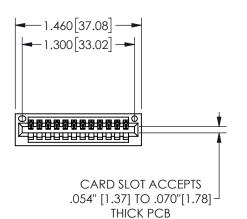

## SECTION A-A

345/395 SERIES CARD EDGE CONNECTOR PART NUMBER: 345-012-500-101

**EDAC INC** TORONTO, ONTARIO CANADA

THESE DRAWINGS AND SPECIFICATIONS ARE THE PROPERTY OF EDAC INC.,AND SHALL NOT BE REPRODUCED, OR COPIED OR USED AS THE BASIS FOR THE MANUFACTURE OR SALE OF APPARATUS WITHOUT WRITTEN PERMISSION.