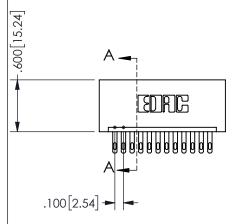

## SECTION A-A

345/395 SERIES CARD EDGE CONNECTOR PART NUMBER: 345-012-500-101

**EDAC INC** TORONTO, ONTARIO CANADA

THESE DRAWINGS AND SPECIFICATIONS ARE THE PROPERTY OF EDAC INC.,AND SHALL NOT BE REPRODUCED, OR COPIED OR USED AS THE BASIS FOR THE MANUFACTURE OR SALE OF APPARATUS WITHOUT WRITTEN PERMISSION.