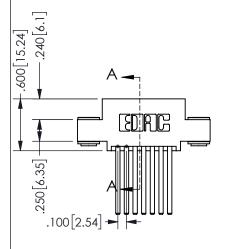

## 345/395 SERIES CARD EDGE CONNECTOR PART NUMBER: 345-014-544-503

YOUR CONNECTION TO QUALITY & SERVICE

**EDAC INC** TORONTO, ONTARIO CANADA

THESE DRAWINGS AND SPECIFICATIONS ARE THE PROPERTY OF EDAC INC.,AND SHALL NOT BE REPRODUCED, OR COPIED OR USED AS THE BASIS FOR THE MANUFACTURE OR SALE OF APPARATUS WITHOUT WRITTEN PERMISSION.

| JLC11O1171-71       |         |           |
|---------------------|---------|-----------|
| ACAD REFERENCE NO.  | 345-ENC | 3-MASTER  |
| DRAWN: R.STA.MONICA | DATEMA  | Y.16/2017 |
| CHECKED:            | DATE:   |           |
| SCALE: NTS          | SHEET 1 | OF 2      |
| DRAWING NUMBER      |         | ISSUE     |
| 345-ENG-MASTER      |         | 1         |
|                     |         |           |