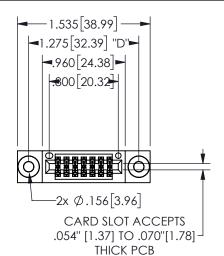

## 345/395 SERIES CARD EDGE CONNECTOR PART NUMBER: 345-014-544-503

YOUR CONNECTION TO QUALITY & SERVICE

**EDAC INC** TORONTO, ONTARIO CANADA

THESE DRAWINGS AND SPECIFICATIONS ARE THE PROPERTY OF EDAC INC.,AND SHALL NOT BE REPRODUCED, OR COPIED OR USED AS THE BASIS FOR THE MANUFACTURE OR SALE OF APPARATUS WITHOUT WRITTEN PERMISSION.

| JLC11O1171-71       |         |           |
|---------------------|---------|-----------|
| ACAD REFERENCE NO.  | 345-ENC | 3-MASTER  |
| DRAWN: R.STA.MONICA | DATEMA  | Y.16/2017 |
| CHECKED:            | DATE:   |           |
| SCALE: NTS          | SHEET 1 | OF 2      |
| DRAWING NUMBER      |         | ISSUE     |
| 345-ENG-MASTER      |         | 1         |
|                     |         |           |