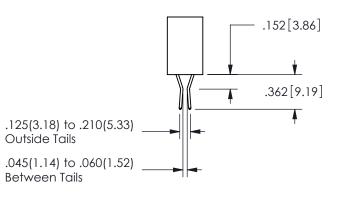

THIS IS A C.A.D. GENERATED DRAWING DO NOT MAKE MANUAL REVISIONS TO MASTER.

ISSUE NUMBER

ORIGINAL

1

<u>Contact Dimensions:</u> 544-Wire Wrap .050x.025(1.27x0.64) - Tail LG=.750(19.05) .100 (2.54) Contact Spacing x .200 (5.08) Row Spacing

.160 4.06 .330[8.38] POINT OF CARD SLOT CONTACT .370 [9.4]

## 345/395 SERIES CARD EDGE CONNECTOR CONTACT CODE 555,556,558,559,560 DIMENSIONS

YOUR CONNECTION TO QUALITY & SERVICE

**EDAC INC** TORONTO, ONTARIO CANADA

THESE DRAWINGS AND SPECIFICATIONS ARE THE PROPERTY OF EDAC INC.,AND SHALL NOT BE REPRODUCED, OR COPIED OR USED AS THE BASIS FOR THE MANUFACTURE OR SALE OF APPARATUS WITHOUT WRITTEN PERMISSION.

|  | ACAD REFERENCE NO.  | 345-ENG-MASTER   |
|--|---------------------|------------------|
|  | DRAWN: R.STA.MONICA | DATE:MAY.16/2017 |
|  | CHECKED:            | DATE:            |
|  | SCALE: 1:1          | SHEET 2 OF 2     |
|  | DRAWING NUMBER      | ISSUE            |
|  | 345-ENG-MASTER      | 1                |