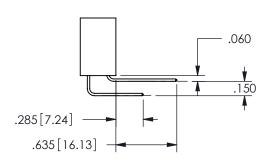

SECTION A\_A

ISSUE NUMBER ORIGINAL

1

**Contact Code 558** 

Contact Code 559

**Contact Code 560** 

- INSULATOR MATERIAL: THERMOPLASTIC POLYESTER, UL 94V-0 DAP MATERIAL AVAILABLE UPON REQUEST
- CONTACT MATERIAL; COPPER ALLOY

CONTACT PLATING: GOLD ON THE MATING AREA, TIN PLATING ON THE CONTACT TAILS, NICKEL UNDERPLATE

## 345/395 SERIES CARD EDGE CONNECTOR CONTACT CODE 555,556,558,559,560 DIMENSIONS

YOUR CONNECTION TO QUALITY & SERVICE

**EDAC INC** TORONTO, ONTARIO CANADA

THESE DRAWINGS AND SPECIFICATIONS ARE THE PROPERTY OF EDAC INC.,AND SHALL NOT BE REPRODUCED, OR COPIED OR USED AS THE BASIS FOR THE MANUFACTURE OR SALE OF APPARATUS WITHOUT WRITTEN PERMISSION.

|  | ACAD REFERENCE NO.  | 345-ENG-MASTER   |
|--|---------------------|------------------|
|  | DRAWN: R.STA.MONICA | DATE:MAY.16/2017 |
|  | CHECKED:            | DATE:            |
|  | SCALE: 1:1          | SHEET 2 OF 2     |
|  | DRAWING NUMBER      | ISSUE            |
|  | 345-ENG-MASTER      | 1                |