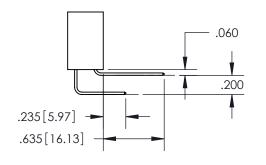

ACAD REFERENCE NO. 345-ENG-MASTER DRAWN: R.STA.MONICA DATE:MAY.16/2017 CHECKED: DATE: SCALE: OF 2 1:1 SHEET 1 DRAWING NUMBER **ISSUE** 345-ENG-MASTER

ISSUE NUMBER ORIGINAL

1

**Contact Code 558** 

## Contact Code 559

**Contact Code 560** 

- INSULATOR MATERIAL: THERMOPLASTIC POLYESTER, UL 94V-0
- DAP MATERIAL AVAILABLE UPON REQUEST
- CONTACT MATERIAL; COPPER ALLOY

CONTACT PLATING: GOLD ON THE MATING AREA, TIN PLATING ON THE CONTACT TAILS, NICKEL UNDERPLATE