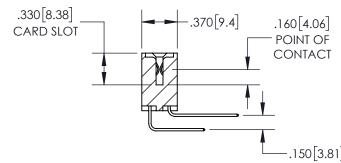

1.535 [38.99] -1.275 32.39 "D" -.960 24.38 .800 20.32 -2x Ø.156[3.96] CARD SLOT ACCEPTS -.054" [1.37] TO .070"[1.78]

THICK PCB

THIS IS A C.A.D. GENERATED DRAWING DO NOT MAKE MANUAL REVISIONS TO MASTER.

ISSUE NUMBER ORIGINAL 1

SECTION A-A

**Contact Dimensions:** 559-90 Degree Bend (Code 541 Contacts) See Sheet 2 for Contact Code 555, 556, 558, 559, 560 Dimensions

600[15.24]

.100[2.54]

INSULATOR MATERIAL: THERMOPLASTIC PBT, UL 94V-0 CONTACT MATERIAL; COPPER TIN ALLOY CONTACT PLATING: GOLD ON THE MATING AREA, TIN PLATING ON THE CONTACT TAILS, NICKEL UNDERPLATE