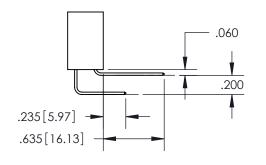

ACAD REFERENCE NO. 345-ENG-MASTER DRAWN: R.STA.MONICA DATE:MAY.16/2017 CHECKED: DATE: OF 2 SCALE: 1:1 SHEET 1 DRAWING NUMBER **ISSUE** 345-ENG-MASTER

ISSUE NUMBER ORIGINAL

1

**Contact Code 558** 

## Contact Code 559

**Contact Code 560** 

- INSULATOR MATERIAL: THERMOPLASTIC POLYESTER, UL 94V-0
- DAP MATERIAL AVAILABLE UPON REQUEST
- CONTACT MATERIAL; COPPER ALLOY

CONTACT PLATING: GOLD ON THE MATING AREA, TIN PLATING ON THE CONTACT TAILS, NICKEL UNDERPLATE