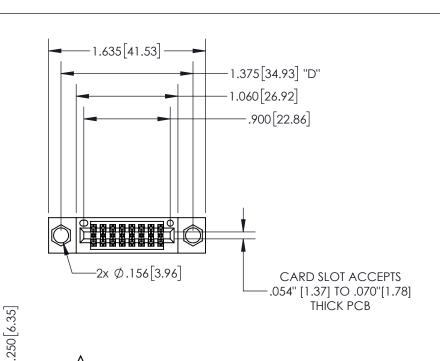

345/395 SERIES CARD EDGE CONNECTOR PART NUMBER: 345-016-500-804

YOUR CONNECTION TO QUALITY & SERVICE

**EDAC INC** TORONTO, ONTARIO CANADA

THESE DRAWINGS AND SPECIFICATIONS ARE THE PROPERTY OF EDAC INC.,AND SHALL NOT BE REPRODUCED, OR COPIED OR USED AS THE BASIS FOR THE MANUFACTURE OR SALE OF APPARATUS WITHOUT WRITTEN PERMISSION.

## **Contact Dimensions:** 500-Wire Hole .050x.025(1.27x0.64) - Tail LG=.260(6.60) .100 (2.54) Contact Spacing x .200 (5.08) Row Spacing

**EDNG** 

.600[15.24]

INSULATOR MATERIAL: THERMOPLASTIC PBT, UL 94V-0 CONTACT MATERIAL; COPPER TIN ALLOY CONTACT PLATING: GOLD ON THE MATING AREA, TIN PLATING ON THE CONTACT TAILS, NICKEL UNDERPLATE

THIS IS A C.A.D. GENERATED DRAWING DO NOT MAKE MANUAL REVISIONS TO MASTER.

ISSUE NUMBER ORIGINAL 1

.330[8.38] -.370[9.4] .160 4.06 **CARD SLOT** POINT OF CONTACT

SECTION A-A