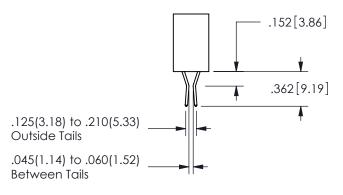

1

**Contact Code 558** 

Contact Code 559

**Contact Code 560** 

INSULATOR MATERIAL: THERMOPLASTIC POLYESTER, UL 94V-0

DAP MATERIAL AVAILABLE UPON REQUEST

CONTACT MATERIAL; COPPER ALLOY

CONTACT PLATING: GOLD ON THE MATING AREA, TIN PLATING ON THE CONTACT TAILS, NICKEL UNDERPLATE