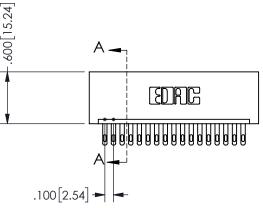

## 345/395 SERIES CARD EDGE CONNECTOR PART NUMBER: 345-017-500-101

YOUR CONNECTION TO QUALITY & SERVICE

**EDAC INC** TORONTO, ONTARIO CANADA

THESE DRAWINGS AND SPECIFICATIONS ARE THE PROPERTY OF EDAC INC.,AND SHALL NOT BE REPRODUCED,OR COPIED OR USED AS THE BASIS FOR THE MANUFACTURE OR SALE OF APPARATUS WITHOUT WRITTEN PERMISSION.

SECTION A-A

<u>Contact Dimensions:</u>
500-Wire Hole .050x.025(1.27x0.64) - Tail LG=.260(6.60)
.100 (2.54) Contact Spacing x .200 (5.08) Row Spacing

.160 4.06 .330[8.38] POINT OF CARD SLOT CONTACT

ISSUE NUMBER ORIGINAL