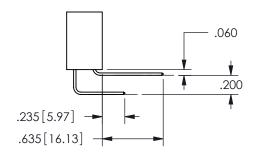

SECTION A-A

<u>Contact Dimensions:</u>
500-Wire Hole .050x.025(1.27x0.64) - Tail LG=.260(6.60)
.100 (2.54) Contact Spacing x .200 (5.08) Row Spacing

.160 4.06 .330[8.38] POINT OF CARD SLOT CONTACT

ISSUE NUMBER ORIGINAL

1

**Contact Code 558** 

Contact Code 559

**Contact Code 560** 

INSULATOR MATERIAL: THERMOPLASTIC POLYESTER, UL 94V-0

DAP MATERIAL AVAILABLE UPON REQUEST

CONTACT MATERIAL; COPPER ALLOY

CONTACT PLATING: GOLD ON THE MATING AREA, TIN PLATING ON THE CONTACT TAILS, NICKEL UNDERPLATE