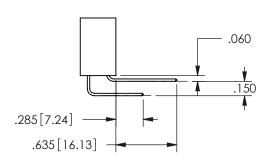

SECTION A-A

<u>Contact Dimensions:</u>
500-Wire Hole .050x.025(1.27x0.64) - Tail LG=.260(6.60)
.100 (2.54) Contact Spacing x .200 (5.08) Row Spacing

.160 4.06 .330[8.38] POINT OF CARD SLOT CONTACT

ISSUE NUMBER ORIGINAL