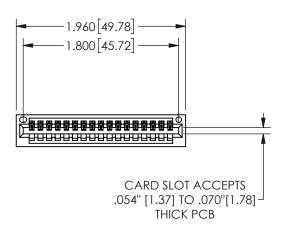

## 345/395 SERIES CARD EDGE CONNECTOR PART NUMBER: 345-017-500-101

YOUR CONNECTION TO QUALITY & SERVICE

**EDAC INC** TORONTO, ONTARIO CANADA

THESE DRAWINGS AND SPECIFICATIONS ARE THE PROPERTY OF EDAC INC.,AND SHALL NOT BE REPRODUCED,OR COPIED OR USED AS THE BASIS FOR THE MANUFACTURE OR SALE OF APPARATUS WITHOUT WRITTEN PERMISSION.

SECTION A-A

<u>Contact Dimensions:</u>
500-Wire Hole .050x.025(1.27x0.64) - Tail LG=.260(6.60)
.100 (2.54) Contact Spacing x .200 (5.08) Row Spacing

.160 4.06 .330[8.38] POINT OF CARD SLOT CONTACT

ISSUE NUMBER ORIGINAL