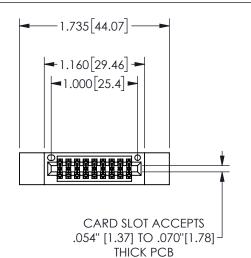

## 345/395 SERIES CARD EDGE CONNECTOR PART NUMBER: 345-018-523-812

YOUR CONNECTION TO QUALITY & SERVICE

**EDAC INC** TORONTO, ONTARIO CANADA

THESE DRAWINGS AND SPECIFICATIONS ARE THE PROPERTY OF EDAC INC.,AND SHALL NOT BE REPRODUCED, OR COPIED OR USED AS THE BASIS FOR THE MANUFACTURE OR SALE OF APPARATUS WITHOUT WRITTEN PERMISSION.

| SECTION A-A         |                  |  |
|---------------------|------------------|--|
| ACAD REFERENCE NO.  | 345-ENG-MASTER   |  |
| DRAWN: R.STA.MONICA | DATE:MAY.16/2017 |  |
| CHECKED:            | DATE:            |  |
| SCALE: NTS          | SHEET 1 OF 2     |  |
| DRAWING NUMBER      | ISSUE            |  |
| 345-ENG-MASTE       | R 1              |  |