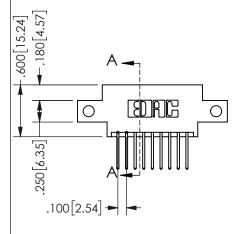

## 345/395 SERIES CARD EDGE CONNECTOR PART NUMBER: 345-018-523-812

YOUR CONNECTION TO QUALITY & SERVICE

**EDAC INC** TORONTO, ONTARIO CANADA

THESE DRAWINGS AND SPECIFICATIONS ARE THE PROPERTY OF EDAC INC.,AND SHALL NOT BE REPRODUCED, OR COPIED OR USED AS THE BASIS FOR THE MANUFACTURE OR SALE OF APPARATUS WITHOUT WRITTEN PERMISSION.

| SECTION A-A         |                  |  |
|---------------------|------------------|--|
| ACAD REFERENCE NO.  | 345-ENG-MASTER   |  |
| DRAWN: R.STA.MONICA | DATE:MAY.16/2017 |  |
| CHECKED:            | DATE:            |  |
| SCALE: NTS          | SHEET 1 OF 2     |  |
| DRAWING NUMBER      | ISSUE            |  |
| 345-ENG-MASTE       | R 1              |  |