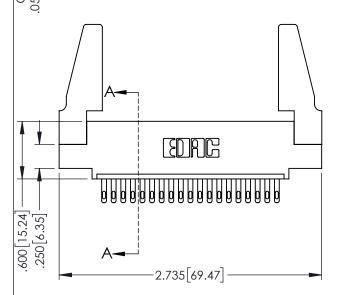

| 345/395 SERIES CARD EDGE CONNECTOR PART NUMBER: 345-019-500-488 |
|-----------------------------------------------------------------|

YOUR CONNECTION TO QUALITY & SERVICE

|                                                                  | ACAD REFERENCE NO. 345-ENG-MASTER |              |                 |           |
|------------------------------------------------------------------|-----------------------------------|--------------|-----------------|-----------|
|                                                                  | DRAWN:                            | R.STA.MONICA | DATE: <b>MA</b> | Y.16/2017 |
|                                                                  | CHECKED:                          |              | DATE:           |           |
| CIFICATIONS<br>AC INC.,AND<br>D,OR COPIED<br>OR THE<br>APPARATUS | SCALE:                            | 1:1          | SHEET 1         | OF 2      |
|                                                                  | DRAWING                           | NUMBER       |                 | ISSUE     |
|                                                                  | 345-ENG-MASTER                    |              | 1               |           |