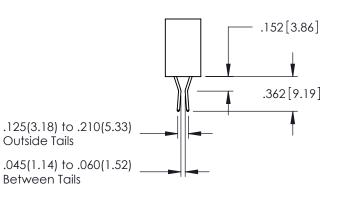

160[4.06] POINT OF CONTACT .330[8.38] CARD SLOT

**SECTION A-A** 

**Contact Code 558** 

Contact Code 559

**Contact Code 560** 

INSULATOR MATERIAL: THERMOPLASTIC POLYESTER, UL 94V-0

DAP MATERIAL AVAILABLE UPON REQUEST

CONTACT MATERIAL; COPPER ALLOY CONTACT PLATING: GOLD ON THE MATING AREA, TIN PLATING ON THE CONTACT TAILS, NICKEL UNDERPLATE

345/395 SERIES CARD EDGE CONNECTOR CONTACT CODE 555,556,558,559,560 DIMENSIONS