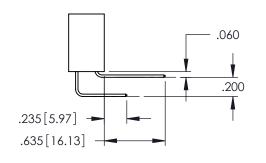

160[4.06] POINT OF CONTACT .330[8.38] CARD SLOT

**SECTION A-A** 

**Contact Code 558** 

Contact Code 559

**Contact Code 560** 

INSULATOR MATERIAL: THERMOPLASTIC POLYESTER, UL 94V-0

DAP MATERIAL AVAILABLE UPON REQUEST

CONTACT MATERIAL; COPPER ALLOY CONTACT PLATING: GOLD ON THE MATING AREA, TIN PLATING ON THE CONTACT TAILS, NICKEL UNDERPLATE

345/395 SERIES CARD EDGE CONNECTOR CONTACT CODE 555,556,558,559,560 DIMENSIONS