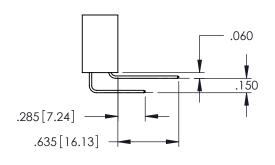

Contact Dimensions: 500-Wire Hole .050x.025(1.27x0.64) - Tail LG=.260(6.60) .100 (2.54) Contact Spacing x .200 (5.08) Row Spacing

1

INSULATOR MATERIAL: THERMOPLASTIC PBT BLACK, UL 94V-0

CONTACT MATERIAL; COPPER TIN ALLOY CONTACT PLATING: GOLD ON THE MATING AREA, TIN PLATING ON THE CONTACT TAILS, NICKEL UNDERPLATE