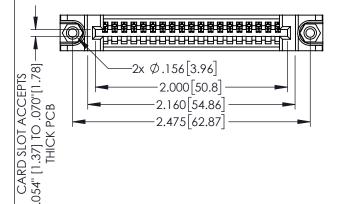

Contact Dimensions: 500-Wire Hole .050x.025(1.27x0.64) - Tail LG=.260(6.60) .100 (2.54) Contact Spacing x .200 (5.08) Row Spacing

1

INSULATOR MATERIAL: THERMOPLASTIC PBT BLACK, UL 94V-0

CONTACT MATERIAL; COPPER TIN ALLOY CONTACT PLATING: GOLD ON THE MATING AREA, TIN PLATING ON THE CONTACT TAILS, NICKEL UNDERPLATE