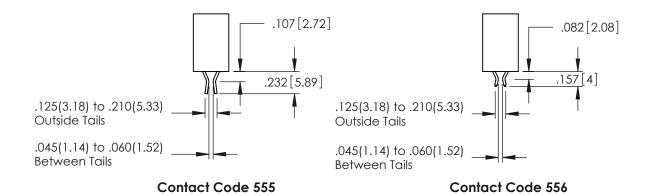

160[4.06] POINT OF CONTACT .330[8.38] CARD SLOT

**SECTION A-A** 

**Contact Code 558** 

Contact Code 559

**Contact Code 560** 

INSULATOR MATERIAL: THERMOPLASTIC POLYESTER, UL 94V-0

DAP MATERIAL AVAILABLE UPON REQUEST

CONTACT MATERIAL; COPPER ALLOY CONTACT PLATING: GOLD ON THE MATING AREA, TIN PLATING ON THE CONTACT TAILS, NICKEL UNDERPLATE

345/395 SERIES CARD EDGE CONNECTOR CONTACT CODE 555,556,558,559,560 DIMENSIONS