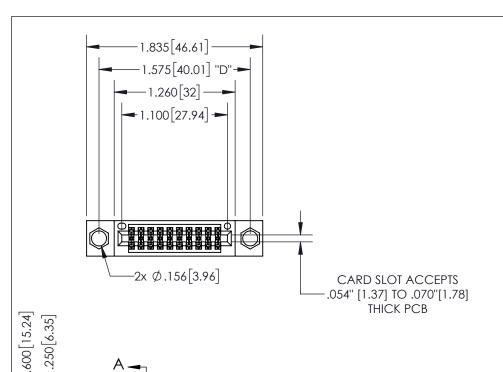

345/395 SERIES CARD EDGE CONNECTOR PART NUMBER: 345-020-560-504

YOUR CONNECTION TO QUALITY & SERVICE

**EDAC INC** TORONTO, ONTARIO CANADA

THESE DRAWINGS AND SPECIFICATIONS ARE THE PROPERTY OF EDAC INC.,AND SHALL NOT BE REPRODUCED, OR COPIED OR USED AS THE BASIS FOR THE MANUFACTURE OR SALE OF APPARATUS WITHOUT WRITTEN PERMISSION.

ACAD REFERENCE NO. 345-ENG-MASTER DRAWN: R.STA.MONICA DATE:MAY.16/2017 CHECKED: DATE: SCALE: 1:1 SHEET 1 OF 2 DRAWING NUMBER **ISSUE** 345-ENG-MASTER

ORIGINAL 1

ISSUE NUMBER

.107[2.72] .082 [2.08]

**Contact Code 558** 