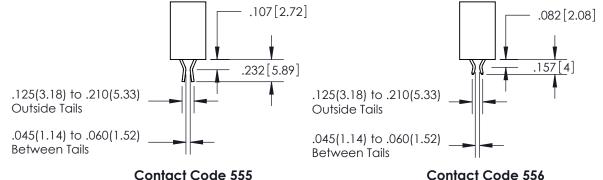

559, 560 Dimensions

<u>EDRG</u>

INSULATOR MATERIAL: THERMOPLASTIC PBT, UL 94V-0 CONTACT MATERIAL; COPPER TIN ALLOY CONTACT PLATING: GOLD ON THE MATING AREA, TIN PLATING ON THE CONTACT TAILS, NICKEL UNDERPLATE

## 345/395 SERIES CARD EDGE CONNECTOR CONTACT CODE 555,556,558,559,560 DIMENSIONS

**EDAC INC** TORONTO, ONTARIO CANADA

THESE DRAWINGS AND SPECIFICATIONS ARE THE PROPERTY OF EDAC INC.,AND SHALL NOT BE REPRODUCED, OR COPIED OR USED AS THE BASIS FOR THE MANUFACTURE OR SALE OF APPARATUS WITHOUT WRITTEN PERMISSION.

**Outside Tails** 

Between Tails

| ACAD REFERENCE NO.  | 345-ENG-MASTER   |
|---------------------|------------------|
| DRAWN: R.STA.MONICA | DATE:MAY.16/2017 |
| CHECKED:            | DATE:            |
| SCALE: 1:1          | SHEET 2 OF 2     |
| DRAWING NUMBER      | ISSUE            |
| 345-ENG-MASTER      | 1                |