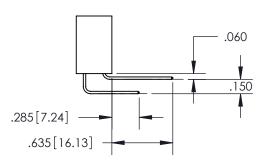

Contact Code 559

**Contact Code 560** 

- INSULATOR MATERIAL: THERMOPLASTIC POLYESTER, UL 94V-0
- DAP MATERIAL AVAILABLE UPON REQUEST
- CONTACT MATERIAL; COPPER ALLOY

CONTACT PLATING: GOLD ON THE MATING AREA, TIN PLATING ON THE CONTACT TAILS, NICKEL UNDERPLATE

\*FOR ALL OTHER SPECIFICATIONS REFER TO SHEET 3\*