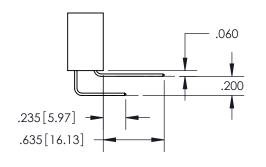

Contact Code 559

**Contact Code 560** 

- INSULATOR MATERIAL: THERMOPLASTIC POLYESTER, UL 94V-0
- DAP MATERIAL AVAILABLE UPON REQUEST
- CONTACT MATERIAL; COPPER ALLOY

CONTACT PLATING: GOLD ON THE MATING AREA, TIN PLATING ON THE CONTACT TAILS, NICKEL UNDERPLATE

\*FOR ALL OTHER SPECIFICATIONS REFER TO SHEET 3\*