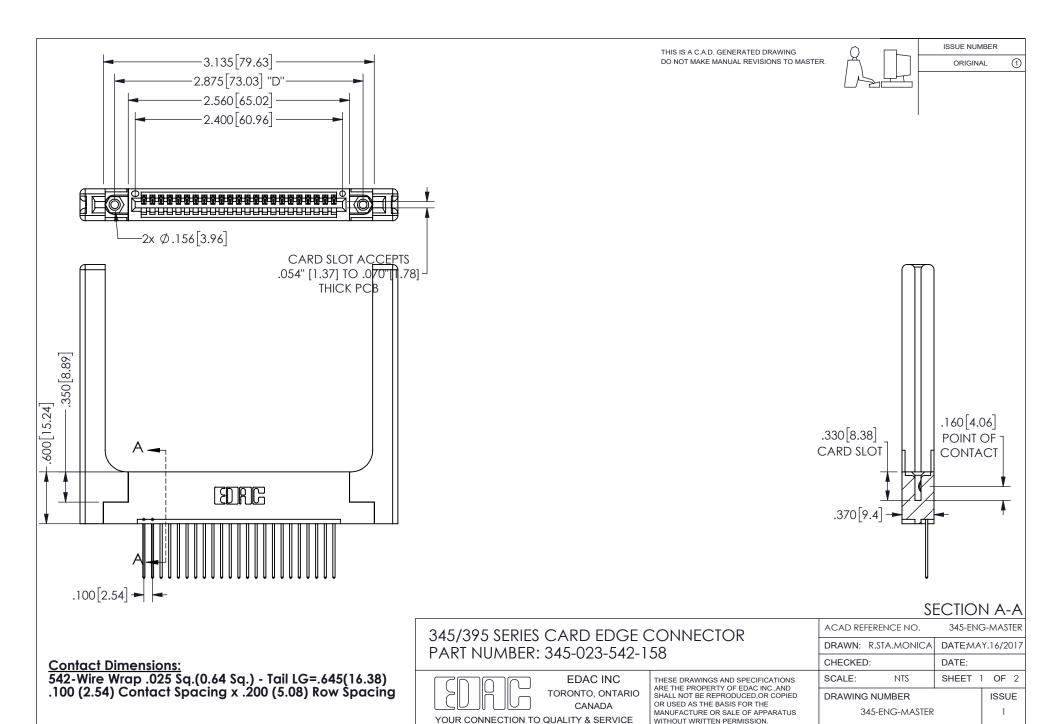

CONTACT MATERIAL; COPPER ALLOY

CONTACT PLATING: GOLD ON THE MATING AREA, TIN PLATING ON THE CONTACT TAILS, NICKEL UNDERPLATE

345/395 SERIES CARD EDGE CONNECTOR CONTACT CODE 555,556,558,559,560 DIMENSIONS