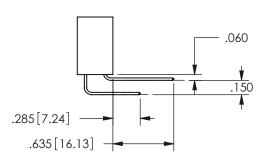

WITHOUT WRITTEN PERMISSION.

ISSUE NUMBER ORIGINAL

1

**Contact Code 558** 

Contact Code 559

Contact Code 560

INSULATOR MATERIAL: THERMOPLASTIC POLYESTER, UL 94V-0

DAP MATERIAL AVAILABLE UPON REQUEST

CONTACT MATERIAL; COPPER ALLOY

CONTACT PLATING: GOLD ON THE MATING AREA, TIN PLATING ON THE CONTACT TAILS, NICKEL UNDERPLATE

345/395 SERIES CARD EDGE CONNECTOR CONTACT CODE 555,556,558,559,560 DIMENSIONS