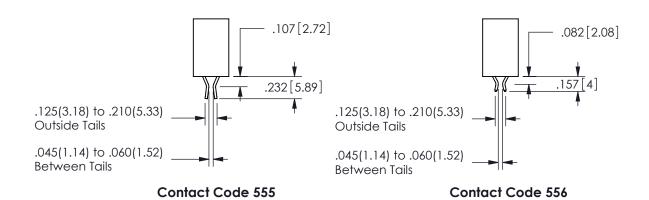

WITHOUT WRITTEN PERMISSION.

ISSUE NUMBER ORIGINAL

1

**Contact Code 558** 

Contact Code 559

Contact Code 560

INSULATOR MATERIAL: THERMOPLASTIC POLYESTER, UL 94V-0

DAP MATERIAL AVAILABLE UPON REQUEST

CONTACT MATERIAL; COPPER ALLOY

CONTACT PLATING: GOLD ON THE MATING AREA, TIN PLATING ON THE CONTACT TAILS, NICKEL UNDERPLATE

345/395 SERIES CARD EDGE CONNECTOR CONTACT CODE 555,556,558,559,560 DIMENSIONS