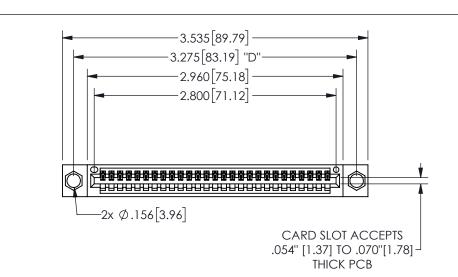

345/395 SERIES CARD EDGE CONNECTOR PART NUMBER: 345-027-520-604

YOUR CONNECTION TO QUALITY & SERVICE

**EDAC INC** TORONTO, ONTARIO CANADA

ARE THE PROPERTY OF EDAC INC.,AND SHALL NOT BE REPRODUCED, OR COPIED OR USED AS THE BASIS FOR THE MANUFACTURE OR SALE OF APPARATUS WITHOUT WRITTEN PERMISSION.

THESE DRAWINGS AND SPECIFICATIONS

| ACAD REFERENCE NO.  |        | 345-ENG-MASTER  |       |
|---------------------|--------|-----------------|-------|
| DRAWN: R.STA.MONICA |        | DATEMAY.16/2017 |       |
| CHECKED:            |        | DATE:           |       |
| SCALE:              | NTS    | SHEET           | OF 2  |
| DRAWING             | NUMBER |                 | ISSUE |
| 345-ENG-MASTER      |        |                 | 1 1   |