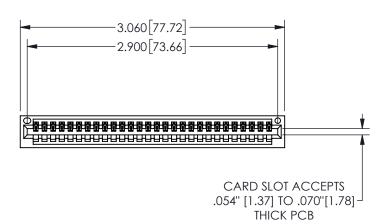

THIS IS A C.A.D. GENERATED DRAWING DO NOT MAKE MANUAL REVISIONS TO MASTER.

ISSUE NUMBER

ORIGINAL

1

.160 4.06 .330[8.38] POINT OF CARD SLOT CONTACT

<u>Contact Dimensions:</u>
521-P.C. Tail .025 Sq.(0.64 Sq.) - Tail LG=.150(3.81)
.100 (2.54) Contact Spacing x .200 (5.08) Row Spacing

345/395 SERIES CARD EDGE CONNECTOR PART NUMBER: 345-028-521-101

YOUR CONNECTION TO QUALITY & SERVICE

**EDAC INC** TORONTO, ONTARIO CANADA

THESE DRAWINGS AND SPECIFICATIONS ARE THE PROPERTY OF EDAC INC.,AND SHALL NOT BE REPRODUCED, OR COPIED OR USED AS THE BASIS FOR THE MANUFACTURE OR SALE OF APPARATUS WITHOUT WRITTEN PERMISSION.