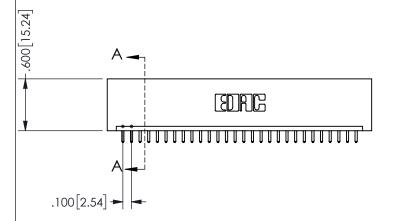

THIS IS A C.A.D. GENERATED DRAWING DO NOT MAKE MANUAL REVISIONS TO MASTER.

ISSUE NUMBER

ORIGINAL

1

.160 4.06 .330[8.38] POINT OF CARD SLOT CONTACT

<u>Contact Dimensions:</u>
521-P.C. Tail .025 Sq.(0.64 Sq.) - Tail LG=.150(3.81)
.100 (2.54) Contact Spacing x .200 (5.08) Row Spacing

345/395 SERIES CARD EDGE CONNECTOR PART NUMBER: 345-028-521-101

YOUR CONNECTION TO QUALITY & SERVICE

**EDAC INC** TORONTO, ONTARIO CANADA

THESE DRAWINGS AND SPECIFICATIONS ARE THE PROPERTY OF EDAC INC.,AND SHALL NOT BE REPRODUCED, OR COPIED OR USED AS THE BASIS FOR THE MANUFACTURE OR SALE OF APPARATUS WITHOUT WRITTEN PERMISSION.

SECTION A-A

ISSUE NUMBER ORIGINAL

1

**Contact Code 558** 

Contact Code 559

**Contact Code 560** 

INSULATOR MATERIAL: THERMOPLASTIC POLYESTER, UL 94V-0

DAP MATERIAL AVAILABLE UPON REQUEST