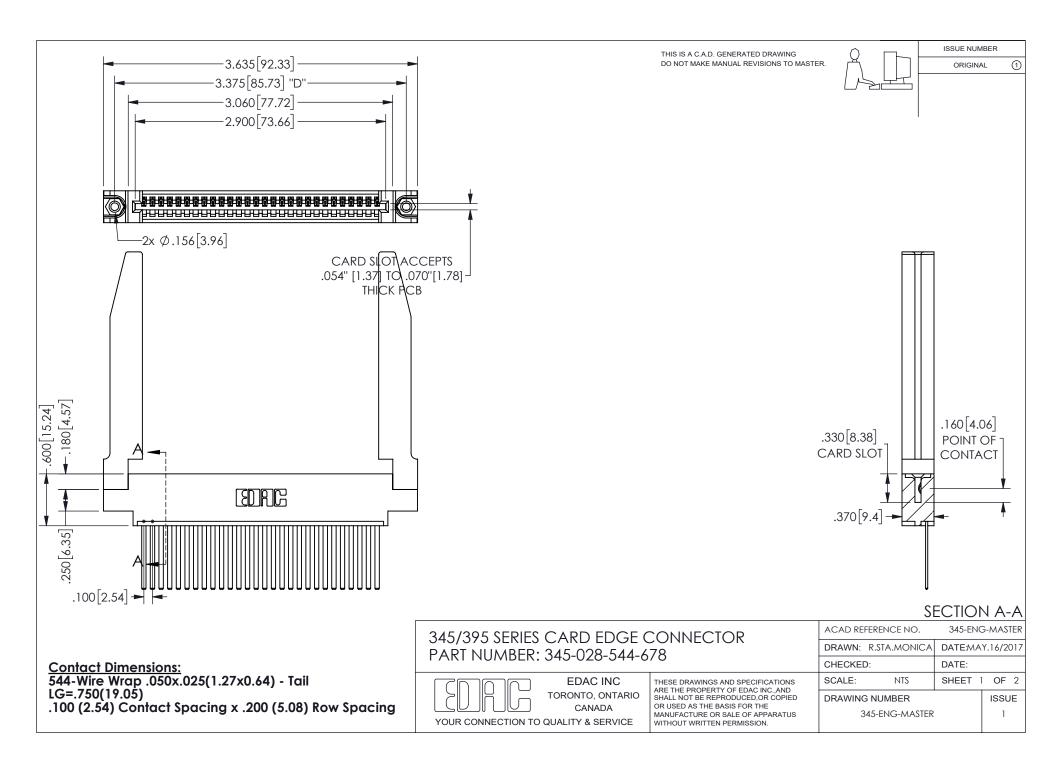

ISSUE NUMBER ORIGINAL

1

**Contact Code 558** 

Contact Code 559

Contact Code 560

INSULATOR MATERIAL: THERMOPLASTIC POLYESTER, UL 94V-0

DAP MATERIAL AVAILABLE UPON REQUEST

CONTACT MATERIAL; COPPER ALLOY

CONTACT PLATING: GOLD ON THE MATING AREA, TIN PLATING ON THE CONTACT TAILS, NICKEL UNDERPLATE

345/395 SERIES CARD EDGE CONNECTOR CONTACT CODE 555,556,558,559,560 DIMENSIONS

YOUR CONNECTION TO QUALITY & SERVICE

**EDAC INC** TORONTO, ONTARIO CANADA

THESE DRAWINGS AND SPECIFICATIONS ARE THE PROPERTY OF EDAC INC.,AND SHALL NOT BE REPRODUCED, OR COPIED OR USED AS THE BASIS FOR THE MANUFACTURE OR SALE OF APPARATUS WITHOUT WRITTEN PERMISSION.

| ACAD REFERENCE NO.  | 345-ENG-MASTER   |
|---------------------|------------------|
| DRAWN: R.STA.MONICA | DATE:MAY.16/2017 |
| CHECKED:            | DATE:            |
| SCALE: 1:1          | SHEET 2 OF 2     |
| DRAWING NUMBER      | ISSUE            |
| 345-FNG-MASTER      | 1                |