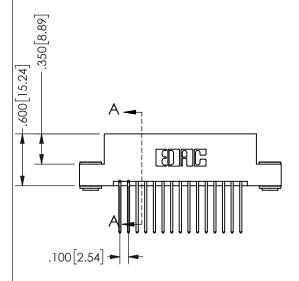

## 345/395 SERIES CARD EDGE CONNECTOR PART NUMBER: 345-030-540-203

YOUR CONNECTION TO QUALITY & SERVICE

**EDAC INC** TORONTO, ONTARIO CANADA

THESE DRAWINGS AND SPECIFICATIONS ARE THE PROPERTY OF EDAC INC.,AND SHALL NOT BE REPRODUCED, OR COPIED OR USED AS THE BASIS FOR THE MANUFACTURE OR SALE OF APPARATUS WITHOUT WRITTEN PERMISSION.