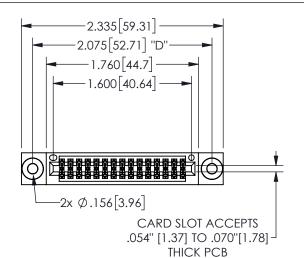

## 345/395 SERIES CARD EDGE CONNECTOR PART NUMBER: 345-030-540-203

YOUR CONNECTION TO QUALITY & SERVICE

**EDAC INC** TORONTO, ONTARIO CANADA

THESE DRAWINGS AND SPECIFICATIONS ARE THE PROPERTY OF EDAC INC.,AND SHALL NOT BE REPRODUCED, OR COPIED OR USED AS THE BASIS FOR THE MANUFACTURE OR SALE OF APPARATUS WITHOUT WRITTEN PERMISSION.

.160 4.06 .330[8.38] POINT OF CARD SLOT CONTACT .370 9.4