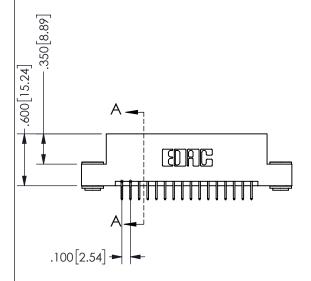

THIS IS A C.A.D. GENERATED DRAWING DO NOT MAKE MANUAL REVISIONS TO MASTER.

ISSUE NUMBER

ORIGINAL

1

-2.435[61.85] 2.175[55.25] "D" 1.860 47.24 1.700[43.18] -2x Ø.156[3.96] CARD SLOT ACCEPTS .054" [1.37] TO .070"[1.78]

THICK PCB

<u>Contact Dimensions:</u>
524-P.C. Tail .018 Sq.(0.46 Sq.) - Tail LG=.175(4.45)
.100 (2.54) Contact Spacing x .200 (5.08) Row Spacing

.160 4.06 .330[8.38] POINT OF CARD SLOT CONTACT .370 9.4

345/395 SERIES CARD EDGE CONNECTOR PART NUMBER: 345-032-524-203