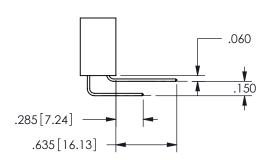

ISSUE NUMBER ORIGINAL

1

**Contact Code 558** 

Contact Code 559

**Contact Code 560** 

INSULATOR MATERIAL: THERMOPLASTIC POLYESTER, UL 94V-0

DAP MATERIAL AVAILABLE UPON REQUEST

CONTACT MATERIAL; COPPER ALLOY

CONTACT PLATING: GOLD ON THE MATING AREA, TIN PLATING ON THE CONTACT TAILS, NICKEL UNDERPLATE

## 345/395 SERIES CARD EDGE CONNECTOR CONTACT CODE 555,556,558,559,560 DIMENSIONS

YOUR CONNECTION TO QUALITY & SERVICE

**EDAC INC** TORONTO, ONTARIO CANADA

THESE DRAWINGS AND SPECIFICATIONS ARE THE PROPERTY OF EDAC INC.,AND SHALL NOT BE REPRODUCED, OR COPIED OR USED AS THE BASIS FOR THE MANUFACTURE OR SALE OF APPARATUS WITHOUT WRITTEN PERMISSION.

| ACAD REFERENCE NO.  | 345-ENG-MASTER   |
|---------------------|------------------|
| DRAWN: R.STA.MONICA | DATE:MAY.16/2017 |
| CHECKED:            | DATE:            |
| SCALE: 1:1          | SHEET 2 OF 2     |
| DRAWING NUMBER      | ISSUE            |
| 345-ENG-MASTER      | 1                |