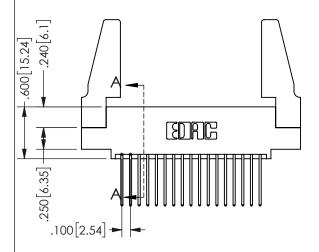

THIS IS A C.A.D. GENERATED DRAWING DO NOT MAKE MANUAL REVISIONS TO MASTER.

ISSUE NUMBER

.160 4.06

POINT OF

CONTACT

ORIGINAL

1

<u>Contact Dimensions:</u>
540-Wire Wrap .025 Sq.(0.64 Sq.) - Tail LG=.560(14.22)
.100 (2.54) Contact Spacing x .200 (5.08) Row Spacing

.370 [9.4] SECTION A-A

.330[8.38]

CARD SLOT

## 345/395 SERIES CARD EDGE CONNECTOR PART NUMBER: 345-034-540-588

**EDAC INC** TORONTO, ONTARIO CANADA YOUR CONNECTION TO QUALITY & SERVICE

THESE DRAWINGS AND SPECIFICATIONS ARE THE PROPERTY OF EDAC INC.,AND SHALL NOT BE REPRODUCED,OR COPIED OR USED AS THE BASIS FOR THE MANUFACTURE OR SALE OF APPARATUS WITHOUT WRITTEN PERMISSION.

| 0_0                 |                  |
|---------------------|------------------|
| ACAD REFERENCE NO.  | 345-ENG-MASTER   |
| DRAWN: R.STA.MONICA | DATE:MAY.16/2017 |
| CHECKED:            | DATE:            |
| SCALE: NTS          | SHEET 1 OF 2     |
| DRAWING NUMBER      | ISSUE            |
| 345-ENG-MASTER      | 1                |
|                     |                  |