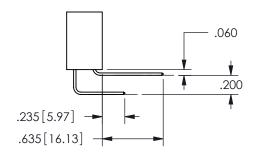

ISSUE NUMBER ORIGINAL

1

**Contact Code 558** 

Contact Code 559

**Contact Code 560** 

INSULATOR MATERIAL: THERMOPLASTIC POLYESTER, UL 94V-0

DAP MATERIAL AVAILABLE UPON REQUEST

CONTACT MATERIAL; COPPER ALLOY

CONTACT PLATING: GOLD ON THE MATING AREA, TIN PLATING ON THE CONTACT TAILS, NICKEL UNDERPLATE

## 345/395 SERIES CARD EDGE CONNECTOR CONTACT CODE 555,556,558,559,560 DIMENSIONS

YOUR CONNECTION TO QUALITY & SERVICE

**EDAC INC** TORONTO, ONTARIO CANADA

THESE DRAWINGS AND SPECIFICATIONS ARE THE PROPERTY OF EDAC INC.,AND SHALL NOT BE REPRODUCED, OR COPIED OR USED AS THE BASIS FOR THE MANUFACTURE OR SALE OF APPARATUS WITHOUT WRITTEN PERMISSION.

| ACAD REFERENCE NO.  | 345-ENG-MASTER   |
|---------------------|------------------|
| DRAWN: R.STA.MONICA | DATE:MAY.16/2017 |
| CHECKED:            | DATE:            |
| SCALE: 1:1          | SHEET 2 OF 2     |
| DRAWING NUMBER      | ISSUE            |
| 345-ENG-MASTER      | 1                |