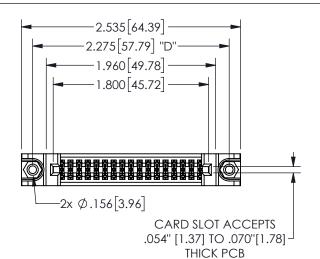

## 345/395 SERIES CARD EDGE CONNECTOR PART NUMBER: 345-034-540-588

**EDAC INC** TORONTO, ONTARIO CANADA YOUR CONNECTION TO QUALITY & SERVICE

THESE DRAWINGS AND SPECIFICATIONS ARE THE PROPERTY OF EDAC INC.,AND SHALL NOT BE REPRODUCED,OR COPIED OR USED AS THE BASIS FOR THE MANUFACTURE OR SALE OF APPARATUS WITHOUT WRITTEN PERMISSION.

| 0_0                 |                  |
|---------------------|------------------|
| ACAD REFERENCE NO.  | 345-ENG-MASTER   |
| DRAWN: R.STA.MONICA | DATE:MAY.16/2017 |
| CHECKED:            | DATE:            |
| SCALE: NTS          | SHEET 1 OF 2     |
| DRAWING NUMBER      | ISSUE            |
| 345-ENG-MASTER      | 1                |
|                     |                  |