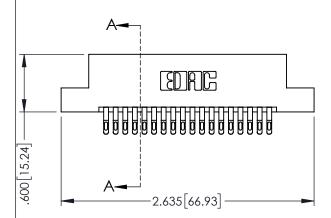

- INSULATOR MATERIAL: THERMOPLASTIC PBT BLACK, UL 94V-0
- CONTACT MATERIAL; COPPER TIN ALLOY CONTACT PLATING: GOLD ON THE MATING AREA, TIN PLATING ON THE CONTACT TAILS, NICKEL UNDERPLATE

| 345/395 SERIES CARD EDGE CONNECTOR PART NUMBER: 345-036-555-207 |                           |                                                                                                                                                                                                 | ACAD REFERENCE NO. 345-ENG-MASTER |              |         |           |
|-----------------------------------------------------------------|---------------------------|-------------------------------------------------------------------------------------------------------------------------------------------------------------------------------------------------|-----------------------------------|--------------|---------|-----------|
|                                                                 |                           |                                                                                                                                                                                                 | DRAWN:                            | R.STA.MONICA | DATE:MA | Y.16/2017 |
|                                                                 |                           |                                                                                                                                                                                                 | CHECKE                            | D:           | DATE:   |           |
|                                                                 | TORONTO, ONTARIO          | THESE DRAWINGS AND SPECIFICATIONS ARE THE PROPERTY OF EDAC INC.,AND SHALL NOT BE REPRODUCED,OR COPIED OR USED AS THE BASIS FOR THE MANUFACTURE OR SALE OF APPARATUS WITHOILT WRITTEN PERMISSION | SCALE:                            | 1:1          | SHEET 1 | OF 2      |
|                                                                 |                           |                                                                                                                                                                                                 | DRAWING                           | NUMBER       |         | ISSUE     |
| YOUR CONNECTION TO QUA                                          | CANADA<br>ALITY & SERVICE |                                                                                                                                                                                                 | 345-ENG-MASTER                    |              |         | 1         |