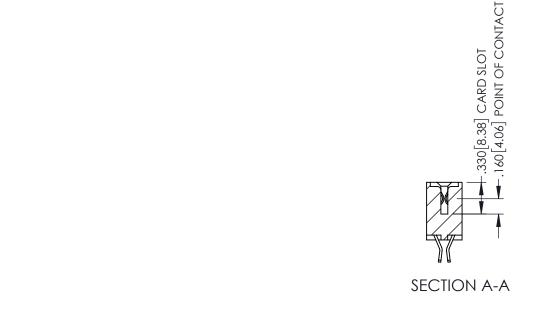

- INSULATOR MATERIAL: THERMOPLASTIC PBT BLACK, UL 94V-0
- CONTACT MATERIAL; COPPER TIN ALLOY CONTACT PLATING: GOLD ON THE MATING AREA, TIN PLATING ON THE CONTACT TAILS, NICKEL UNDERPLATE

| 345/395 SERIES CARD EDGE CONNECTOR PART NUMBER: 345-036-555-207 |                           |                                                                                                                                                                                                 | ACAD REFERENCE NO. 345-ENG-MASTER |              |         |           |
|-----------------------------------------------------------------|---------------------------|-------------------------------------------------------------------------------------------------------------------------------------------------------------------------------------------------|-----------------------------------|--------------|---------|-----------|
|                                                                 |                           |                                                                                                                                                                                                 | DRAWN:                            | R.STA.MONICA | DATE:MA | Y.16/2017 |
|                                                                 |                           |                                                                                                                                                                                                 | CHECKE                            | D:           | DATE:   |           |
|                                                                 | TORONTO, ONTARIO          | THESE DRAWINGS AND SPECIFICATIONS ARE THE PROPERTY OF EDAC INC.,AND SHALL NOT BE REPRODUCED,OR COPIED OR USED AS THE BASIS FOR THE MANUFACTURE OR SALE OF APPARATUS WITHOILT WRITTEN PERMISSION | SCALE:                            | 1:1          | SHEET 1 | OF 2      |
|                                                                 |                           |                                                                                                                                                                                                 | DRAWING                           | NUMBER       |         | ISSUE     |
| YOUR CONNECTION TO QUA                                          | CANADA<br>ALITY & SERVICE |                                                                                                                                                                                                 | 345-ENG-MASTER                    |              |         | 1         |