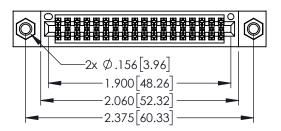

- INSULATOR MATERIAL: THERMOPLASTIC PBT BLACK, UL 94V-0
- CONTACT MATERIAL; COPPER TIN ALLOY CONTACT PLATING: GOLD ON THE MATING AREA, TIN PLATING ON THE CONTACT TAILS, NICKEL UNDERPLATE

| 345/395 SERIES CARD EDGE CONNECTOR PART NUMBER: 345-036-555-207 |                           |                                                                                                                                                                                                 | ACAD REFERENCE NO. 345-ENG-MASTER |              |         |           |
|-----------------------------------------------------------------|---------------------------|-------------------------------------------------------------------------------------------------------------------------------------------------------------------------------------------------|-----------------------------------|--------------|---------|-----------|
|                                                                 |                           |                                                                                                                                                                                                 | DRAWN:                            | R.STA.MONICA | DATE:MA | Y.16/2017 |
|                                                                 |                           |                                                                                                                                                                                                 | CHECKE                            | D:           | DATE:   |           |
|                                                                 | TORONTO, ONTARIO          | THESE DRAWINGS AND SPECIFICATIONS ARE THE PROPERTY OF EDAC INC.,AND SHALL NOT BE REPRODUCED,OR COPIED OR USED AS THE BASIS FOR THE MANUFACTURE OR SALE OF APPARATUS WITHOILT WRITTEN PERMISSION | SCALE:                            | 1:1          | SHEET 1 | OF 2      |
|                                                                 |                           |                                                                                                                                                                                                 | DRAWING                           | NUMBER       |         | ISSUE     |
| YOUR CONNECTION TO QUA                                          | CANADA<br>ALITY & SERVICE |                                                                                                                                                                                                 | 345-ENG-MASTER                    |              |         | 1         |