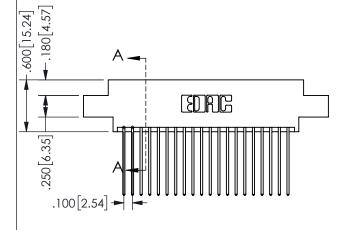

THIS IS A C.A.D. GENERATED DRAWING DO NOT MAKE MANUAL REVISIONS TO MASTER.

ISSUE NUMBER

.160 4.06

POINT OF

ORIGINAL

1

Contact Dimensions: 541-Wire Wrap .025 Sq.(0.64 Sq.) - Tail LG=.750(19.05) .100 (2.54) Contact Spacing x .200 (5.08) Row Spacing

CONTACT .370 9.4 SECTION A-A

.330[8.38]

CARD SLOT

ORIGINAL 1

ISSUE NUMBER

**Contact Code 558** 

Contact Code 559

**Contact Code 560** 

INSULATOR MATERIAL: THERMOPLASTIC POLYESTER, UL 94V-0 DAP MATERIAL AVAILABLE UPON REQUEST

CONTACT MATERIAL; COPPER ALLOY CONTACT PLATING: GOLD ON THE MATING AREA, TIN PLATING ON THE CONTACT TAILS, NICKEL UNDERPLATE

345/395 SERIES CARD EDGE CONNECTOR CONTACT CODE 555,556,558,559,560 DIMENSIONS

YOUR CONNECTION TO QUALITY & SERVICE

**EDAC INC** TORONTO, ONTARIO CANADA

THESE DRAWINGS AND SPECIFICATIONS ARE THE PROPERTY OF EDAC INC.,AND SHALL NOT BE REPRODUCED, OR COPIED OR USED AS THE BASIS FOR THE MANUFACTURE OR SALE OF APPARATUS WITHOUT WRITTEN PERMISSION.

| ACAD REFERENCE NO.  | 345-ENC | G-MASTER  |  |
|---------------------|---------|-----------|--|
| DRAWN: R.STA.MONICA | DATE:MA | Y.16/2017 |  |
| CHECKED:            | DATE:   |           |  |
| SCALE: 1:1          | SHEET   | 2 OF 2    |  |
| DRAWING NUMBER      |         | ISSUE     |  |
| 345-ENG-MASTER      |         | 1         |  |