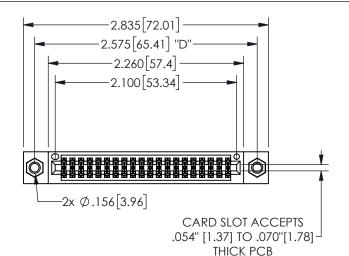

## 345/395 SERIES CARD EDGE CONNECTOR PART NUMBER: 345-040-541-807

YOUR CONNECTION TO QUALITY & SERVICE

**EDAC INC** TORONTO, ONTARIO CANADA

THESE DRAWINGS AND SPECIFICATIONS ARE THE PROPERTY OF EDAC INC.,AND SHALL NOT BE REPRODUCED,OR COPIED OR USED AS THE BASIS FOR THE MANUFACTURE OR SALE OF APPARATUS WITHOUT WRITTEN PERMISSION.

|          | 3LCHON/\/\          |                  |  |  |  |
|----------|---------------------|------------------|--|--|--|
|          | ACAD REFERENCE NO.  | 345-ENG-MASTER   |  |  |  |
|          | DRAWN: R.STA.MONICA | DATE:MAY.16/2017 |  |  |  |
| CHECKED: |                     | DATE:            |  |  |  |
|          | SCALE: NTS          | SHEET 1 OF 2     |  |  |  |
|          | DRAWING NUMBER      | ISSUE            |  |  |  |
|          | 345-ENG-MASTER      | 1                |  |  |  |
|          |                     |                  |  |  |  |