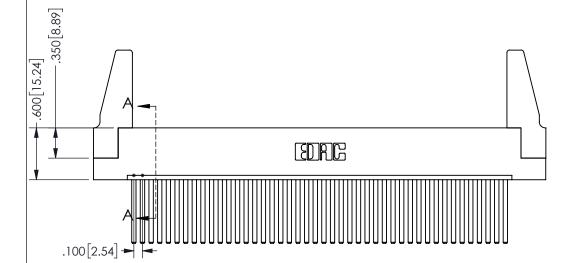

SECTION A-A

ISSUE NUMBER ORIGINAL

1

**Contact Code 558** 

Contact Code 559

**Contact Code 560** 

INSULATOR MATERIAL: THERMOPLASTIC POLYESTER, UL 94V-0 DAP MATERIAL AVAILABLE UPON REQUEST

CONTACT MATERIAL; COPPER ALLOY

CONTACT PLATING: GOLD ON THE MATING AREA, TIN PLATING ON THE CONTACT TAILS, NICKEL UNDERPLATE