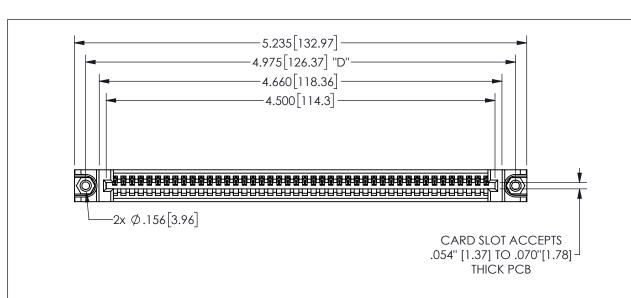

THIS IS A C.A.D. GENERATED DRAWING DO NOT MAKE MANUAL REVISIONS TO MASTER.

ORIGINAL

.160 4.06 .330[8.38] POINT OF **CARD SLOT** CONTACT .370 9.4

<u>Contact Dimensions:</u> 544-Wire Wrap .050x.025(1.27x0.64) - Tail LG=.750(19.05)

.100 (2.54) Contact Spacing x .200 (5.08) Row Spacing

345/395 SERIES CARD EDGE CONNECTOR PART NUMBER: 345-044-544-188

YOUR CONNECTION TO QUALITY & SERVICE

**EDAC INC** TORONTO, ONTARIO CANADA

THESE DRAWINGS AND SPECIFICATIONS ARE THE PROPERTY OF EDAC INC.,AND SHALL NOT BE REPRODUCED, OR COPIED OR USED AS THE BASIS FOR THE MANUFACTURE OR SALE OF APPARATUS WITHOUT WRITTEN PERMISSION.