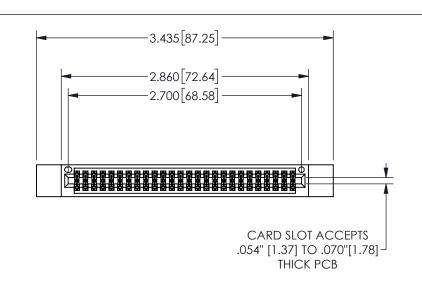

THIS IS A C.A.D. GENERATED DRAWING DO NOT MAKE MANUAL REVISIONS TO MASTER.

ISSUE NUMBER

ORIGINAL

1

.160 4.06 .330[8.38] POINT OF CARD SLOT CONTACT .370 9.4

-.350[8.89] .600[15.24] 0 .100[2.54]

<u>Contact Dimensions:</u>
523-P.C. Tail .025 Sq.(0.64 Sq.) - Tail LG=.390(9.91)
.100 (2.54) Contact Spacing x .200 (5.08) Row Spacing

345/395 SERIES CARD EDGE CONNECTOR PART NUMBER: 345-052-523-212

YOUR CONNECTION TO QUALITY & SERVICE

**EDAC INC** TORONTO, ONTARIO CANADA

THESE DRAWINGS AND SPECIFICATIONS ARE THE PROPERTY OF EDAC INC.,AND SHALL NOT BE REPRODUCED,OR COPIED OR USED AS THE BASIS FOR THE MANUFACTURE OR SALE OF APPARATUS WITHOUT WRITTEN PERMISSION.