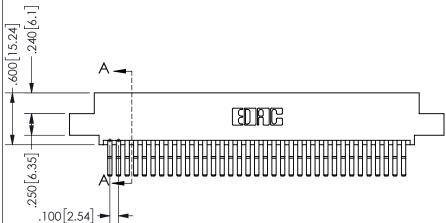

## **SECTION A-A**

<u>Contact Dimensions:</u>
560-Extender Board Bend (Code 523 Contacts)
See Sheet 2 for Contact Code 555, 556, 558, 559, 560 **Dimensions** 

| 345/395 SERIES CARD EDGE CONNECTOR |
|------------------------------------|
| PART NUMBER: 345-070-560-508       |

ISSUE NUMBER ORIGINAL

1

**Contact Code 558** 

Contact Code 559

**Contact Code 560** 

INSULATOR MATERIAL: THERMOPLASTIC POLYESTER, UL 94V-0 DAP MATERIAL AVAILABLE UPON REQUEST

CONTACT MATERIAL; COPPER ALLOY

CONTACT PLATING: GOLD ON THE MATING AREA, TIN PLATING ON THE CONTACT TAILS, NICKEL UNDERPLATE