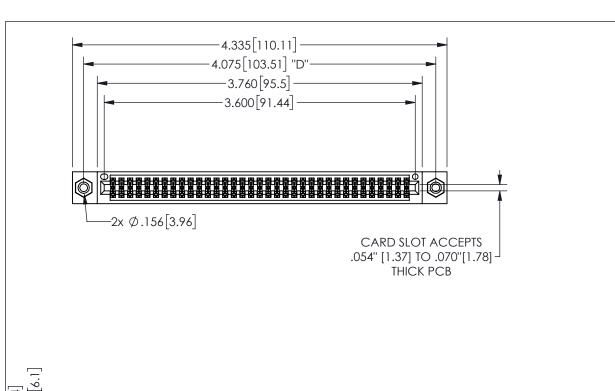

## **SECTION A-A**

<u>Contact Dimensions:</u>
560-Extender Board Bend (Code 523 Contacts)
See Sheet 2 for Contact Code 555, 556, 558, 559, 560 **Dimensions** 

| 345/395 SERIES CARD EDGE CONNECTOR |
|------------------------------------|
| PART NUMBER: 345-070-560-508       |

| ACAD REFERENCE NO.                 |          | 345-ENG-MASTER |     |
|------------------------------------|----------|----------------|-----|
| DRAWN: R.STA.MONICA DATE:MAY.16/20 |          | /2017          |     |
| CHECKE                             | D:       | DATE:          |     |
| SCALE:                             | NTS      | SHEET 1 O      | F 2 |
| DRAWING                            | G NUMBER | IS             | SUE |
| 345-ENG-MASTER                     |          |                | 1   |