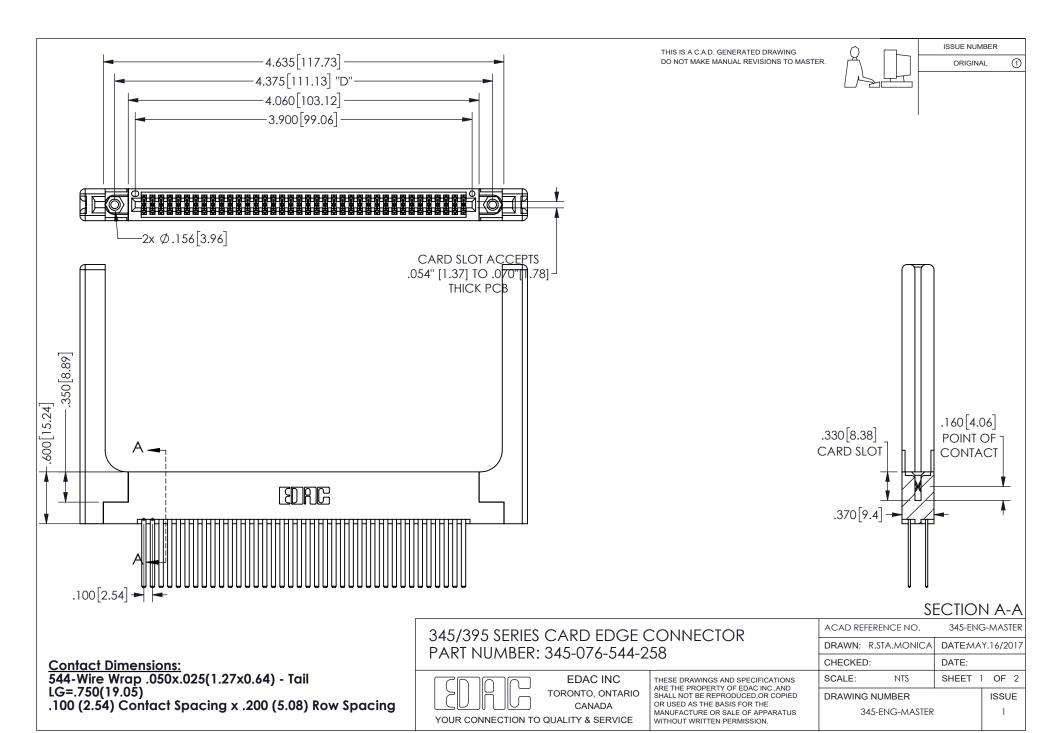

ISSUE NUMBER ORIGINAL

1

**Contact Code 558** 

Contact Code 559

Contact Code 560

INSULATOR MATERIAL: THERMOPLASTIC POLYESTER, UL 94V-0 DAP MATERIAL AVAILABLE UPON REQUEST

CONTACT MATERIAL; COPPER ALLOY

CONTACT PLATING: GOLD ON THE MATING AREA, TIN PLATING ON THE CONTACT TAILS, NICKEL UNDERPLATE

## 345/395 SERIES CARD EDGE CONNECTOR CONTACT CODE 555,556,558,559,560 DIMENSIONS

YOUR CONNECTION TO QUALITY & SERVICE

**EDAC INC** TORONTO, ONTARIO CANADA

THESE DRAWINGS AND SPECIFICATIONS ARE THE PROPERTY OF EDAC INC.,AND SHALL NOT BE REPRODUCED, OR COPIED OR USED AS THE BASIS FOR THE MANUFACTURE OR SALE OF APPARATUS WITHOUT WRITTEN PERMISSION.

| ACAD REFERENCE NO.  | 345-ENG-MASTER   |
|---------------------|------------------|
| DRAWN: R.STA.MONICA | DATE:MAY.16/2017 |
| CHECKED:            | DATE:            |
| SCALE: 1:1          | SHEET 2 OF 2     |
| DRAWING NUMBER      | ISSUE            |
| 345-ENG-MASTER      | 1                |