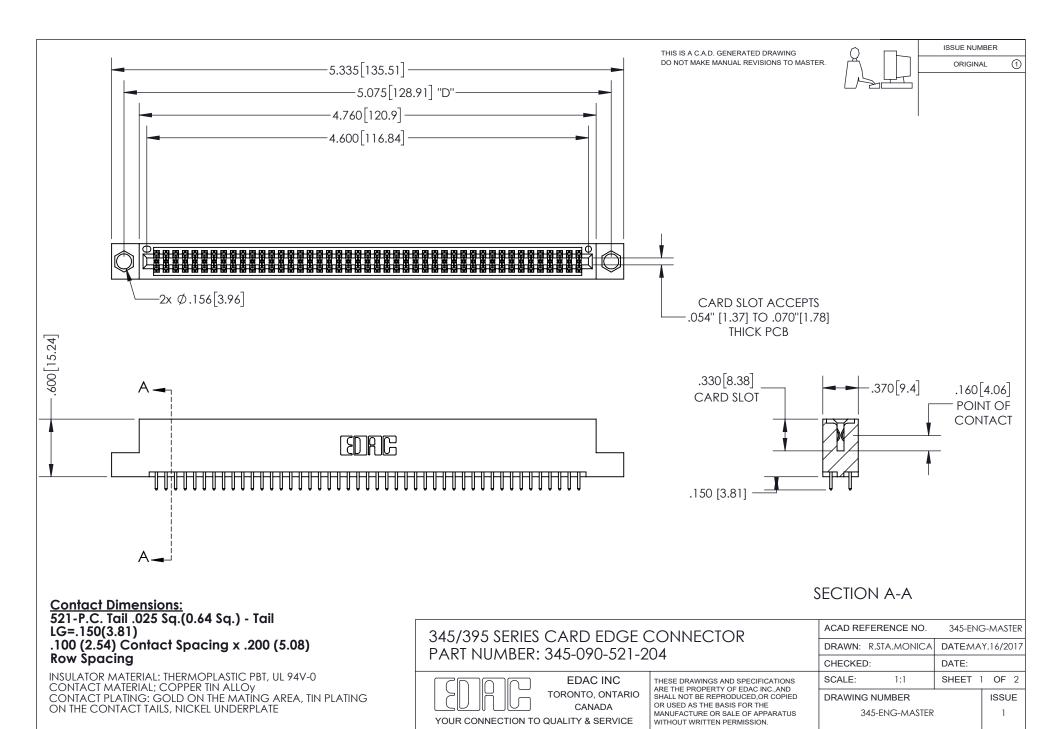

ISSUE NUMBER ORIGINAL

1

**Contact Code 558** 

**Contact Code 559** 

Contact Code 560

- INSULATOR MATERIAL: THERMOPLASTIC POLYESTER, UL 94V-0
- DAP MATERIAL AVAILABLE UPON REQUEST
- CONTACT MATERIAL; COPPER ALLOY

CONTACT PLATING: GOLD ON THE MATING AREA, TIN PLATING ON THE CONTACT TAILS, NICKEL UNDERPLATE

\*FOR ALL OTHER SPECIFICATIONS REFER TO SHEET 3\*