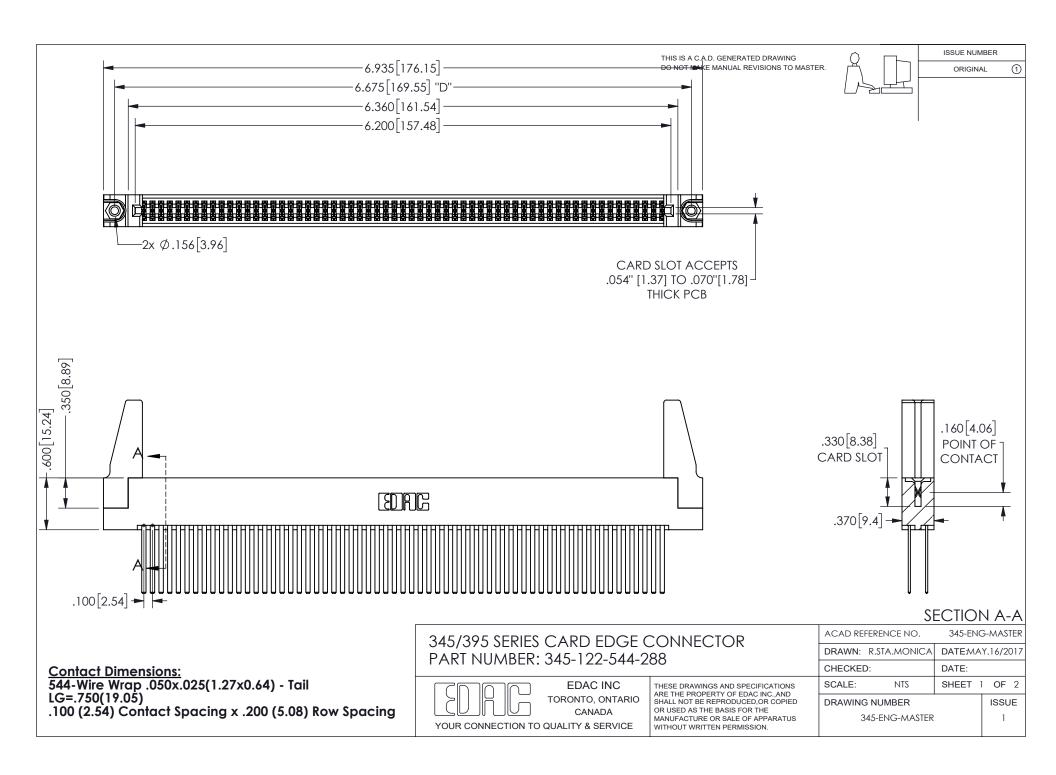

ISSUE NUMBER ORIGINAL

1









**Contact Code 558** 

Contact Code 559

Contact Code 560

INSULATOR MATERIAL: THERMOPLASTIC POLYESTER, UL 94V-0 DAP MATERIAL AVAILABLE UPON REQUEST

CONTACT MATERIAL; COPPER ALLOY

CONTACT PLATING: GOLD ON THE MATING AREA, TIN PLATING ON THE CONTACT TAILS, NICKEL UNDERPLATE

## 345/395 SERIES CARD EDGE CONNECTOR CONTACT CODE 555,556,558,559,560 DIMENSIONS

YOUR CONNECTION TO QUALITY & SERVICE

**EDAC INC** TORONTO, ONTARIO CANADA

THESE DRAWINGS AND SPECIFICATIONS ARE THE PROPERTY OF EDAC INC.,AND SHALL NOT BE REPRODUCED, OR COPIED OR USED AS THE BASIS FOR THE MANUFACTURE OR SALE OF APPARATUS WITHOUT WRITTEN PERMISSION.

| ACAD REFERENCE NO.  | 345-ENG-MASTER   |
|---------------------|------------------|
| DRAWN: R.STA.MONICA | DATE:MAY.16/2017 |
| C